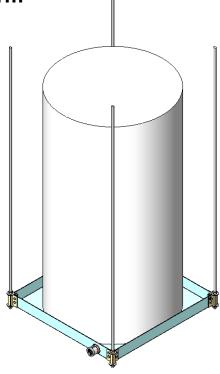

PRODUCT SPECIFICATION DRAWING

QUICK STAND™ #50-SWHP-M
Suspended Water Heater Platform

Suspended Water Heater Platform

ALL DIMENSIONS IN INCHES

**FULLY ASSEMBLED** 

The Suspended Water Heater Platform is engineered to support water heaters up to 50 gallons (up to 600 pounds total weight). This time and labor savings tool is designed for the Professional Contractor. Design features requested by plumbers are incorporated into a professional platform that can be suspended with all thread rod.

## **Product Information:**

Material:

Pan: 12 gage CRS, galvanized

Corner Brackets: 14 gage CRS, galvanized

- Wide platform allows water heaters up to 26-1/2" diameter
- Watertight corners and welded 1" steel drain body eliminate need for additional drain pan
- Static load rating 600 pounds with 2X safety factor (depending on structural anchorage)
- Galvanized steel construction
- Suspends with user supplied 3/8" or 1/2" threaded rod and hardware
- · Four corner attachment points allows for seismic/sway bracing connection
- Patent pending