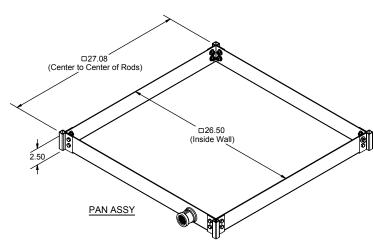

PRODUCT SPECIFICATION DRAWING

QUICK STAND™ #50-SWHP-M
Suspended Water Heater Platform

Suspended Water Heater Platform

ALL DIMENSIONS IN INCHES

**FULLY ASSEMBLED** 

The Suspended Water Heater Platform is engineered to support water heaters up to 50 gallons (up to 600 pounds total weight). This time and labor savings tool is designed for the Professional Contractor. Design features requested by plumbers are incorporated into a professional platform that can be suspended with all thread rod.

## **Product Information:**

Material:

Pan: 12 gage CRS, galvanized

Corner Brackets: 14 gage CRS, galvanized

- Wide platform allows water heaters up to 26-1/2" diameter
- Watertight corners and welded 1" steel drain body eliminate need for additional drain pan
- Static load rating 600 pounds with 2X safety factor (depending on structural anchorage)
- Galvanized steel construction
- Suspends with user supplied 3/8" or 1/2" threaded rod and hardware
- · Four corner attachment points allows for seismic/sway bracing connection
- Patent pending