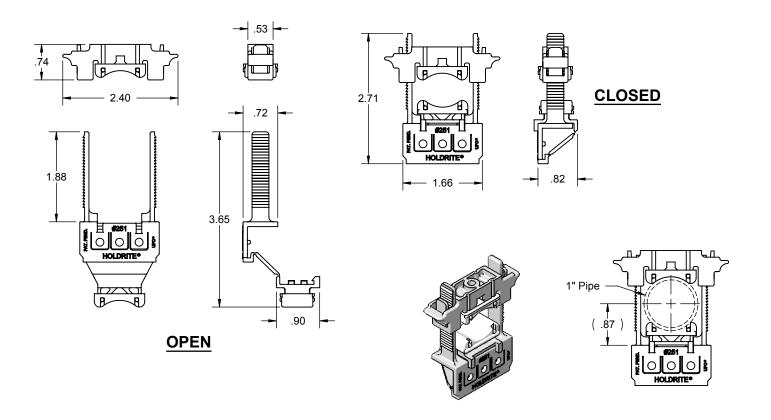

## PRODUCT SPECIFICATION DRAWING HOLDRITE® Rapid Clamp™ #251

The HOLDRITE® Rapid Clamp™ #251 is a variable closure tube clamp designed to attach securely to the HOLDRITE #170 Bracket without the use of screws. Clamp supports up to 1"CTS tube size and is compatible with any tubing including Copper, PEX, CPVC tubing, and conduit. The #251 Rapid Clamp is UPC listed.

## **Product Information:**

- Material:
  - Top & Bottom Clamp: Polypropylene, FR UL94-HB, Gray Pads: TPR, natural (off-white), 50 shore A
- Temperature range: -10°F to +140°F (suspension)
  -10°F to +180°F (top mount)
- Load rating: 25 lbs in suspended mode, 200 lbs maximum in top mount
- IAPMO listed, per standard PS42-96
- Patent Pending