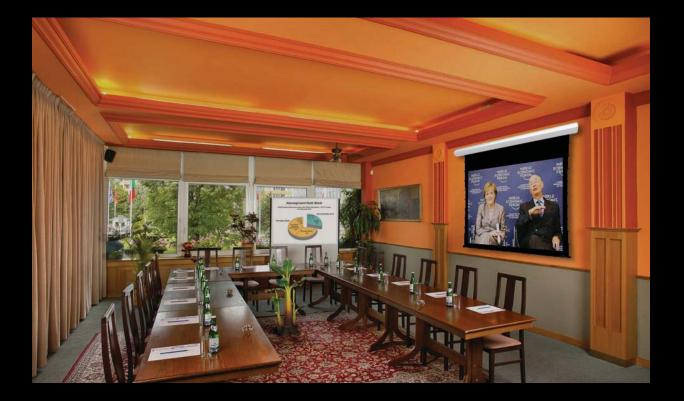

## Cabaret Screen

The Cabaret screen is the first Stewart retractable screen created especially for the lifestyle customer. With a beautiful new housing, the Cabaret Screen offers an innovative approach to roll down screens. The Cabaret is perfect for multimedia room installations including conference rooms, boardrooms or lunchrooms. The stylish removable aluminum valance comes in a standard gloss black or architectural white but can be customized with the color of the client's choice. Customization can either be done onsite or at Stewart's factory. Its sleek and contemporary design makes it possible to install a front projection system into any size space, with any décor and even though it is exposed, it can seamlessly blend into any environment.

For rooms where both a flat panel TV and retractable front screen are desired, an optional mount allows the Cabaret Screen to be installed above a TV (or picture frame). The mount has a cantilevered design so that the screen is deployed without touching the flat panel TV. Mood lighting is also available in cobalt blue or white, which slightly illuminates the room for a more comfortable viewing experience.