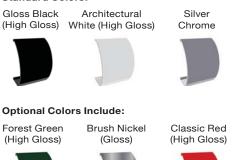

The Cabaret screen is available in a variety of finishes including gloss black, architectural white, silver chrome, classic red, gray, forest green, metallic copper and brush nickel.