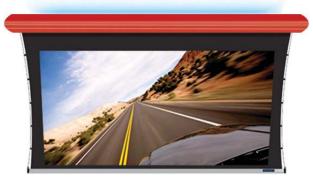

## Cabaret Screen

Its sleek and stylish contemporary design allows the Cabaret Screen to seamlessly blend into any environment

## Cabaret Screen

The Cabaret screen is the first Stewart retractable screen created especially for the lifestyle customer. With a beautiful new housing, the Cabaret Screen offers an innovative approach to roll down screens. The Cabaret is perfect for multimedia room installations including conference rooms, boardrooms or lunchrooms. The stylish removable aluminum valance comes in a standard gloss black or architectural white but can be customized with the color of the client's choice. Customization can either be done onsite or at Stewart's factory. Its sleek and contemporary design makes it possible to install a front projection system into any size space, with any décor and even though it is exposed, it can seamlessly blend into any environment.