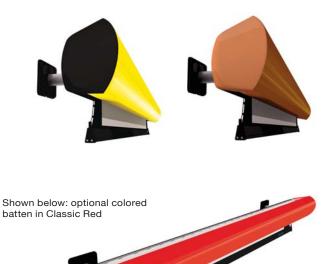

The Cabaret screen is available in a variety of finishes including gloss black, architectural white, silver chrome, classic red, gray, forest green, metallic copper and brush nickel.

## Standard Colors:

Shown below: optional mood lighting in cobalt blue

Shown below: optional plasma mount in custom colors

Find your local representative at www.stewartfilmscreen.com/reps

1161 W Sepulveda Blvd Torrance CA 90502 USA 800.762.4999 | Tel: 310.784.5300 | Fax: 310.326.6870 | Email: sales@stewartfilm.com | www.stewartfilmscreen.com © Stewart Filmscreen Corporation, specifications are subject to change without notice.