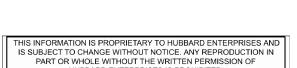

## PRODUCT SPECIFICATION DRAWING HOLDRITE® #115 & #115-C Supports water line off of vent or waste pipes

The HOLDRITE® #115 and #115-C (Copper-Bonded™) are steel brackets designed to position water supply lines off the vent or waste pipe in chase walls. Supports 1/2" through 2" pipes both vertically and horizontally. Packaged with self-locking stainless steel band, screws, metal clamps, and self-adhesive isolating felt. Excellent for pre-fab applications. Supports piping prior to wall framing. Heat the pipe, not the bracket when soldering the #115-C version.