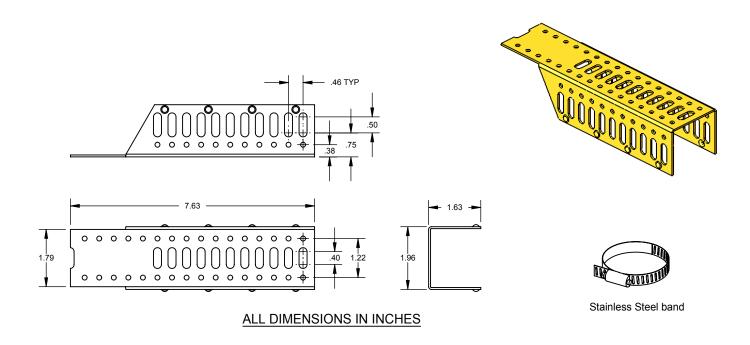

## PRODUCT SPECIFICATION DRAWING HOLDRITE® #115 & #115-C Supports water line off of vent or waste pipes

The HOLDRITE® #115 and #115-C (Copper-Bonded™) are steel brackets designed to position water supply lines off the vent or waste pipe in chase walls. Supports 1/2" through 2" pipes both vertically and horizontally. Packaged with self-locking stainless steel band, screws, metal clamps, and self-adhesive isolating felt. Excellent for pre-fab applications. Supports piping prior to wall framing. Heat the pipe, not the bracket when soldering the #115-C version.

## **Product Information:**

Material:

#115: 16 gage CRS, galvanized #115-C: 16 gage CRS, Copper-Bonded™

Load rating: 25 pounds

UPC / IPC / IAPMO listed

| Product Submittal  |      |
|--------------------|------|
| Job Name:          |      |
| Date:              |      |
| Part Number:       | Qty: |
|                    |      |
|                    |      |
| Architect / Owner: | ·    |
|                    |      |
| Contractor:        |      |
|                    |      |
| Notes:             |      |
|                    |      |
|                    |      |
|                    |      |