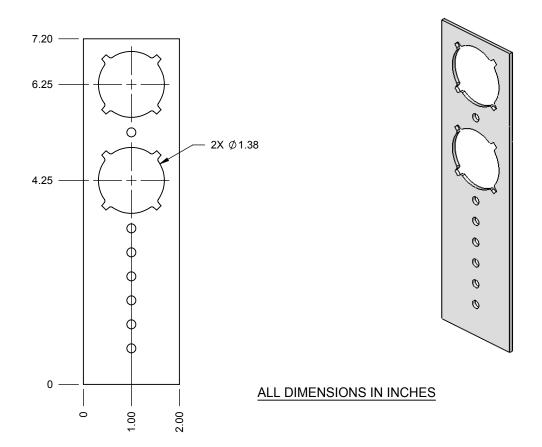

## PRODUCT SPECIFICATION DRAWING PEXRITE® #709

The PEXRITE® #709 is a 14 gage galvanized steel bracket with 1-3/8" keyed holes providing an approximate 4" and 6" center line off of the floor surface. Designed to work with our PEXRITE® #701 Clamp and #704 Insert. Ideal for lavatories, toilets and hose bibs. Compatible with HOLDRITE® #100 and #400 series inserts.