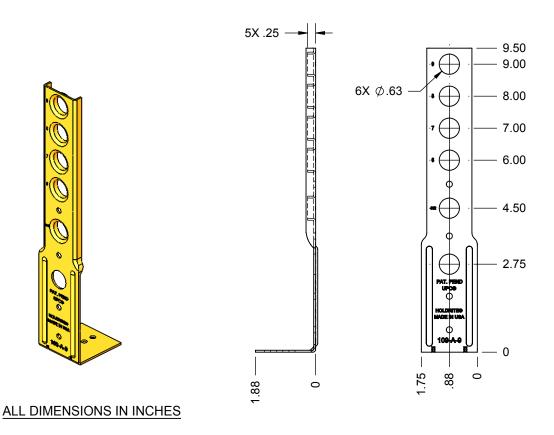

## PRODUCT SPECIFICATION DRAWING HOLDRITE® #109-A-9 BRACKET

Positions and secures water closet supply above floor. Copper-Bonded<sup>™</sup> heavy duty 16 gage reinforced bracket with horizontal mounting base and fastener holes. Mounts to top or face of base plate/mud sill, or under plate directly to floor. Positions and solders 1/2" CTS copper at heights up to 9". Features vertical pattern of 6 pipe holes (5 extruded): 4 on 1" centers from 6" to 9" high, plus holes at 4-1/2" and 2-3/4". Works with single or double floor plate. When soldering, heat the pipe, not the bracket.