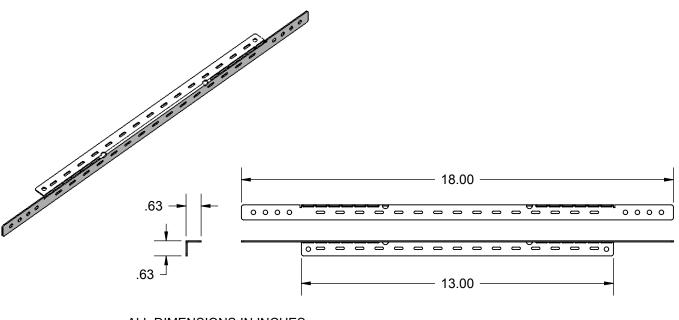

## PRODUCT SPECIFICATION DRAWING HOLDRITE® #170-S BRACKET

**ALL DIMENSIONS IN INCHES** 

A versatile, galvanized steel bracket providing a platform for horizontal or vertical tube support. Also ideal for shower head, diverter, tub spout and sink applications. The HOLDRITE® #170-S includes two self-tapping screws.

## **Product Information:**

- Material: 18 gage CRS, galvanized per ASTM-A653, G90
- Load rating: 35 pounds, center load, full span, maximum load rating
- UPC / IPC / IAPMO listed

| THIS INFORMATION IS PROPRIETARY TO HUBBARD ENTERPRISES AND IS SUBJECT TO CHANGE WITHOUT NOTICE. ANY REPRODUCTION IN PART OR WHOLE WITHOUT THE WRITTEN PERMISSION OF HUBBARD ENTERPRISES IS PROHIBITED. |
|--------------------------------------------------------------------------------------------------------------------------------------------------------------------------------------------------------|
| **************************************                                                                                                                                                                 |