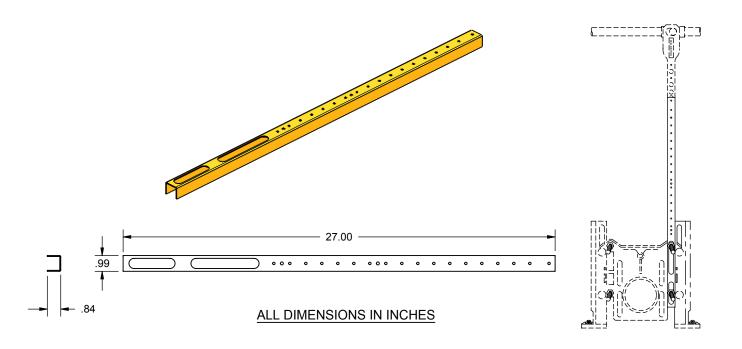

## PRODUCT SPECIFICATION DRAWING HOLDRITE® #114-C-EXT Extends flush valve height on carriers

The HOLDRITE® #114-C-EXT is a Copper-Bonded™ steel bracket used to extend the flushometer rough-in height of the model #114-C, #114-CO and #114-CR an additional 8-1/2" through 24-1/2". The bracket mounts to the water closet carrier. Includes hardware for connection to the #114-C, #114-CO and #114-CR brackets.

## **Product Information:**

- Material: 16 gage CRS, Copper-Bonded™
- Load rating: 25 pounds
- Works with all 4 bolt siphon jet carriers
- UPC / IPC / IAPMO listed

| Product Submittal  |      |
|--------------------|------|
| Job Name:          |      |
| Date:              |      |
| Part Number:       | Qty: |
|                    |      |
|                    |      |
| Architect / Owner: |      |
|                    |      |
| Contractor:        |      |
|                    |      |
| Notes:             |      |
|                    |      |
|                    | •    |
|                    |      |