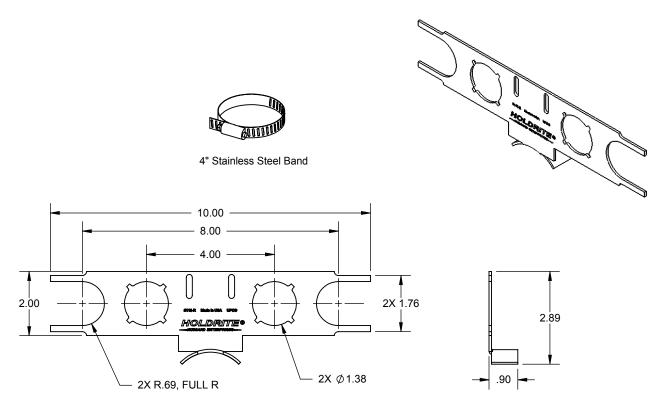

## PRODUCT SPECIFICATION DRAWING PEXRITE® #110-R

ALL DIMENSIONS IN INCHES

The PEXRITE® #110-R is a 14 gage galvanized steel bracket designed to support sinks and lavatory stub-outs. Ideal for inland sink fixtures or prefab. Provides the ability to complete rough-in prior to wall framing. Also excellent for acoustical situations. Use with various HOLDRITE pipe isolators and inserts, including the PEXRITE® #701 Clamp and #704 Insert. Allows support for 1/2", 3/4" or 1" piping. Packaged with a self-locking 4" stainless steel band, and isolation felt. Mounts to vertical or horizontal piping.

## **Product Information:**

Material: 14 gage CRS, galvanized

Load rating: 25 pounds

UPC / IPC / IAPMO listed

| Product Submittal  |      |
|--------------------|------|
| Job Name:          |      |
| Date:              |      |
| Part Number:       | Qty: |
|                    |      |
|                    |      |
| Architect / Owner: |      |
|                    |      |
| Contractor:        |      |
|                    |      |
| Notes:             |      |
|                    |      |
|                    |      |