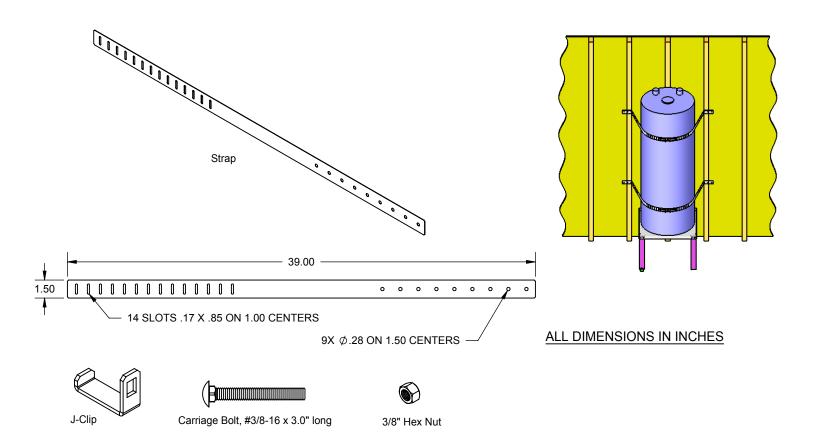

## PRODUCT SPECIFICATION DRAWING QUICK STRAP® #QS-50 Seismic support for water heaters

The QUICK STRAP® #QS-50 is a seismic/earthquake support system for water heaters up to 80 gallons in size. The system includes: (4) Straps, (2) J-Clips, (2) 3/8" Carriage Bolts and (2) 3/8" Hex Nuts. The Quick Link® system allows for full adjustment from the front side of the water heater.

## **Product Information:**

- Material: Strap, 24 gage CRS, galvanized
- California Division State Architect (DSA) approval #97-010
- UPC / IPC / IAPMO listed

| Product Submittal  |      |
|--------------------|------|
| Job Name:          |      |
| Date:              |      |
| Part Number:       | Qty: |
|                    |      |
|                    |      |
| Architect / Owner: |      |
|                    |      |
| Contractor:        |      |
|                    |      |
| Notes:             |      |
|                    |      |
|                    |      |
|                    |      |