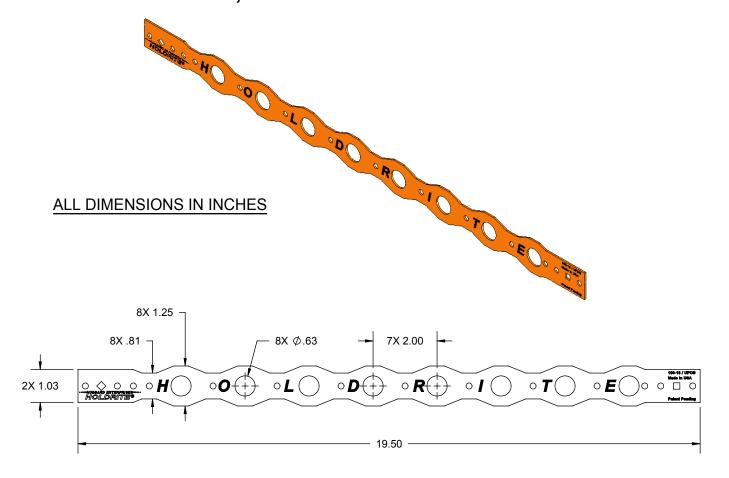

## PRODUCT SPECIFICATION DRAWING HOLDRITE® #100-18

Supports copper water supplies for sinks, water closets and other fixtures

The HOLDRITE #100-18 is a Copper-Bonded™ steel bracket with 5/8" holes on 2" centers to support 1/2" copper tubing. The #100-18 positions copper water supplies for sinks, water closets, and other fixtures. When soldering, heat the pipe, not the bracket.