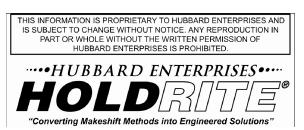

## PRODUCT SPECIFICATION DRAWING HOLDRITE® #100-18

Supports copper water supplies for sinks, water closets and other fixtures

The HOLDRITE #100-18 is a Copper-Bonded™ steel bracket with 5/8" holes on 2" centers to support 1/2" copper tubing. The #100-18 positions copper water supplies for sinks, water closets, and other fixtures. When soldering, heat the pipe, not the bracket.