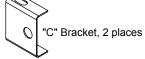

- Wide platform allows water heaters up to 26-1/2" diameter
- Watertight corners and drain fittings eliminate need for additional drain pan
- Static load rating 600 pounds with 2X safety factor (depending on structural anchorage)
- Professional Engineer stamped documentation available
- Includes PVC drain body 1" MIPT x 1" FS
- Galvanized steel construction
- Suspends with user supplied 3/8" hardware to mount to wall, 4 places
- Installation instructions for mounting to concrete or framed wall structure available
- Patent Pending