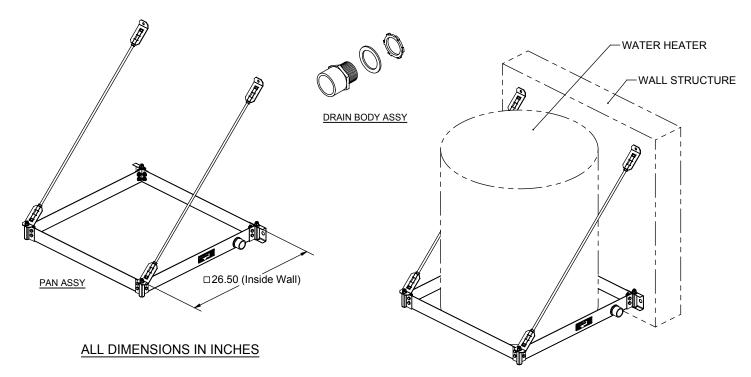

## PRODUCT SPECIFICATION DRAWING QUICK STAND™ #50-SWHP-W Wall Mounted Equipment Platform

The Wall Mounted Equipment Platform is engineered to support water heaters up to 50 gallons (or other equipment up to 600 pounds total weight) mounted to a wall. This item also serves as a drain pan.

## **Product Information:**

Material:

Pan: 12 gage CRS, galvanized
Corner Brackets (4): 14 gage CRS, galvanized
C-Brackets (2): 16 gage CRS, galvanized
45° Brackets (4): 12 gage, CRS, galvanized
Threaded Rod (2): Low carbon steel, zinc plated, 3/8" x 37.10" long

- Wide platform allows water heaters up to 26-1/2" diameter
- Watertight corners and drain fittings eliminate need for additional drain pan
- Static load rating 600 pounds with 2X safety factor (depending on structural anchorage)
- Professional Engineer stamped documentation available
- Includes PVC drain body 1" MIPT x 1" FS
- Galvanized steel construction
- Suspends with user supplied 3/8" hardware to mount to wall, 4 places
- Installation instructions for mounting to concrete or framed wall structure available
- Patent Pending