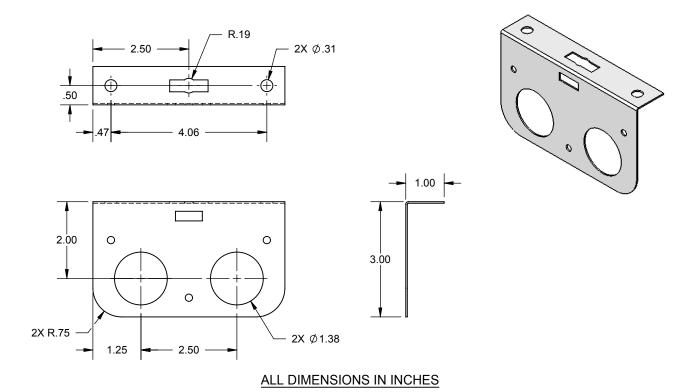

## PRODUCT SPECIFICATION DRAWING HOLDRITE® #121-D

The HOLDRITE® #121-D is a 20 gage galvanized steel bracket that supports dual lines of 1/2", 3/4" or 1" Copper, PEX or CPVC tubing at 2" center line height. The hole pattern on the  $90^{\circ}$  base allows for attachment to any flat surface. The bracket can also be suspended by 3/8" threaded rod.

## **Product Information:**

Material: 20 gage CRS, galvanized

Load rating: 25 pounds

Supports 1/2", 3/4" and 1" tubing with available inserts

UPC / IPC / IAPMO listed

| Product Submittal  |      |
|--------------------|------|
| Job Name:          |      |
| Date:              |      |
| Part Number:       | Qty: |
|                    |      |
|                    |      |
| Architect / Owner: |      |
|                    |      |
| Contractor:        |      |
|                    |      |
| Notes:             |      |
|                    |      |
|                    |      |
| -                  | •    |