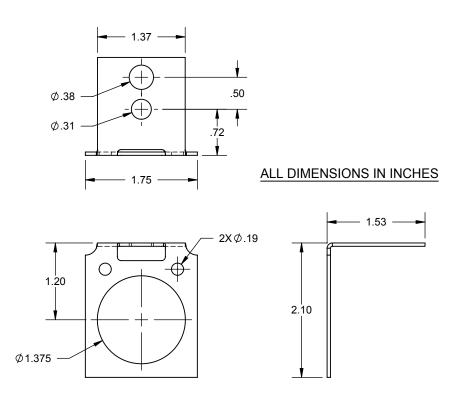

## PRODUCT SPECIFICATION DRAWING HOLDRITE® #121-R

The HOLDRITE® #121-R is a 18 gage galvanized steel bracket with a 1-1/4" center line which will position 1/2", 3/4" or 1" Copper, PEX or CPVC for securing singe tubing to any flat surface. The bracket can also be suspended by 1/4" or 3/8" threaded rod.

## **Product Information:**

Material: 18 gage CRS, galvanized

Load rating: 25 pounds

Supports 1/2", 3/4" and 1" tubing with available inserts

UPC / IPC / IAPMO listed

| Product Submittal  |      |
|--------------------|------|
| Job Name:          |      |
| Date:              |      |
| Part Number:       | Qty: |
|                    |      |
|                    |      |
| Architect / Owner: |      |
|                    |      |
| Contractor:        |      |
|                    |      |
| Notes:             |      |
|                    | ,    |
|                    |      |