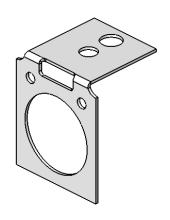

## PRODUCT SPECIFICATION DRAWING HOLDRITE® #121-R

The HOLDRITE® #121-R is a 18 gage galvanized steel bracket with a 1-1/4" center line which will position 1/2", 3/4" or 1" Copper, PEX or CPVC for securing singe tubing to any flat surface. The bracket can also be suspended by 1/4" or 3/8" threaded rod.

## **Product Information:**

Material: 18 gage CRS, galvanized

Load rating: 25 pounds

Supports 1/2", 3/4" and 1" tubing with available inserts

UPC / IPC / IAPMO listed

| Product Submittal  |      |
|--------------------|------|
| Job Name:          |      |
| Date:              |      |
| Part Number:       | Qty: |
|                    |      |
|                    |      |
| Architect / Owner: |      |
|                    |      |
| Contractor:        |      |
|                    |      |
| Notes:             |      |
|                    | ,    |
|                    |      |