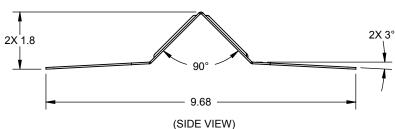

## PRODUCT SPECIFICATION DRAWING HOLDRITE® HANGOVER™ #125-D

(TYPICAL APPLICATION END VIEW AFTER INSTALLATION & PRIOR TO TUBING PLACEMENT)

**ALL DIMENSIONS IN INCHES** 

The HOLDRITE® HANGOVER™ concrete insert brackets are installed on wood forms for use with cast-in-place concrete slabs. When the wood forms are stripped away, the HOLDRITE® HANGOVER™ bracket's end tabs are bent into position and are ready to support up to 1" CTS for horizontal pipe runs.

## **Product Information:**

- Material: 18 gage CRS, galvanized per ASTM-A653, G90
- Load rating: 150 pound load rating in 3000 psi concrete, safety factor = 3
- Complies with load requirements of MSS SP-58
- Supports 1/2", 3/4" and 1" tubing with available inserts