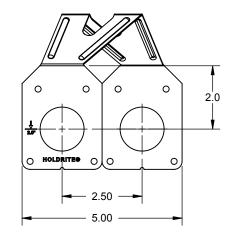

## PRODUCT SPECIFICATION DRAWING HOLDRITE® HANGOVER™ #125-D

(TYPICAL APPLICATION END VIEW AFTER INSTALLATION & PRIOR TO TUBING PLACEMENT)

**ALL DIMENSIONS IN INCHES** 

The HOLDRITE® HANGOVER™ concrete insert brackets are installed on wood forms for use with cast-in-place concrete slabs. When the wood forms are stripped away, the HOLDRITE® HANGOVER™ bracket's end tabs are bent into position and are ready to support up to 1" CTS for horizontal pipe runs.

## **Product Information:**

- Material: 18 gage CRS, galvanized per ASTM-A653, G90
- Load rating: 150 pound load rating in 3000 psi concrete, safety factor = 3
- Complies with load requirements of MSS SP-58
- Supports 1/2", 3/4" and 1" tubing with available inserts