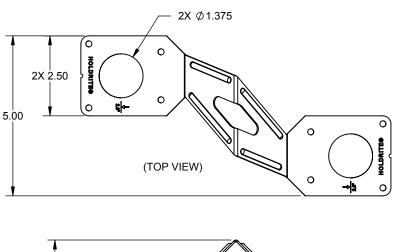

## PRODUCT SPECIFICATION DRAWING HOLDRITE® HANGOVER™ #125-D

(TYPICAL APPLICATION END VIEW AFTER INSTALLATION & PRIOR TO TUBING PLACEMENT)

**ALL DIMENSIONS IN INCHES** 

The HOLDRITE® HANGOVER™ concrete insert brackets are installed on wood forms for use with cast-in-place concrete slabs. When the wood forms are stripped away, the HOLDRITE® HANGOVER™ bracket's end tabs are bent into position and are ready to support up to 1" CTS for horizontal pipe runs.

## **Product Information:**

- Material: 18 gage CRS, galvanized per ASTM-A653, G90
- Load rating: 150 pound load rating in 3000 psi concrete, safety factor = 3
- Complies with load requirements of MSS SP-58
- Supports 1/2", 3/4" and 1" tubing with available inserts