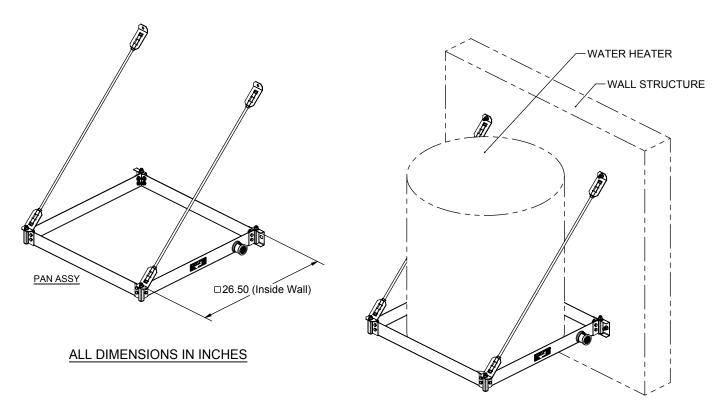

## PRODUCT SPECIFICATION DRAWING QUICK STAND™ #50-SWHP-WM Wall Mounted Equipment Platform

The Wall Mounted Equipment Platform is engineered to support water heaters up to 50 gallons (or other equipment up to 600 pounds total weight) mounted to a wall. This item also serves as a drain pan.

- Wide platform allows water heaters up to 26-1/2" diameter
- Watertight corners and welded 1" steel drain body eliminate need for additional drain pan
- Static load rating 600 pounds with 2X safety factor (depending on structural anchorage)
- Professional Engineer stamped documentation available
- Galvanized steel construction
- Suspends with user supplied 3/8" hardware to mount to wall, 4 places
- Installation instructions for mounting to concrete or framed wall structure available
- Patent Pending

## **Product Information:**

Material:

Pan: 12 gage CRS, galvanized
Corner Brackets (4): 14 gage CRS, galvanized
C-Brackets (2): 16 gage CRS, galvanized
45° Brackets (4): 12 gage, CRS, galvanized
Threaded Rod (2): Low carbon steel, zinc plated, 3/8" x 37.10" long