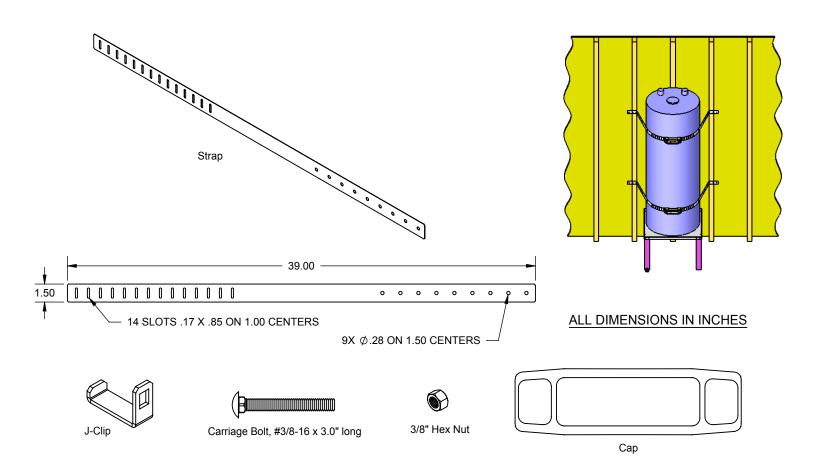

## PRODUCT SPECIFICATION DRAWING QUICK STRAP® #QS-50-D Seismic support for water heaters

The QUICK STRAP® #QS-50-D is a seismic/earthquake support system for water heaters up to 80 gallons in size. The system includes: (4) Straps, (2) J-Clips, (2) 3/8" Carriage Bolts, (2) Caps and (2) 3/8" Hex Nuts. The Quick Link® system allows for full adjustment from the front side of the water heater.

## **Product Information:**

- Material: Strap, 24 gage CRS, galvanized
- Finish: Powder coat, polyester, white texture
- California Division State Architect (DSA) approval #97-010
- UPC / IPC / IAPMO listed