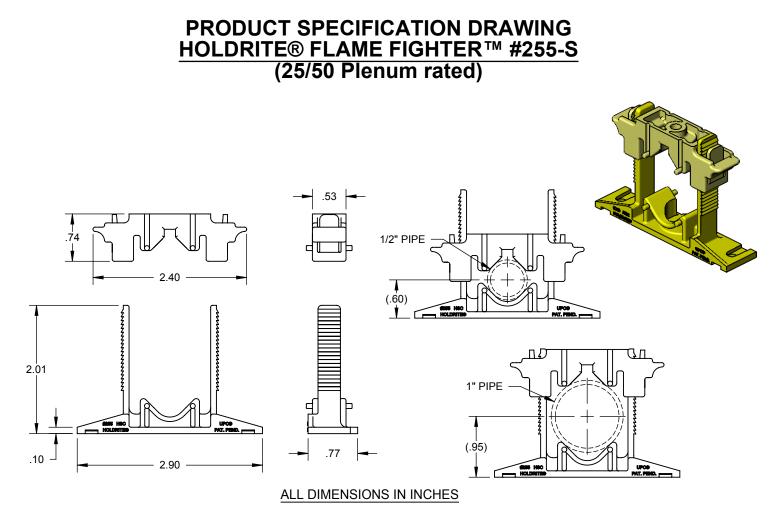

The HOLDRITE® Flame Fighter™ #255-S is a fire retardant and low smoke variable closure clamp that installs as a standard two hole pipe clamp with one or two screws. Clamp supports up to 1" CTS tubing sizes. Supports Copper, PEX, CPVC tubing, conduit, etc. Material meets ASTM E-84 25/50 and UL94V-0 fire rating.

## **Product information:**

- Material: Kynar Flex, yellow, UL94V-0
- Temperature range: -20°F to +200°F
- Load rating: 25 lbs in suspended mode, 200 lbs maximum in top mount
- Meets ASTM E-84 25/50 and UL94V-0
- UPC / IPC / IAPMO listed