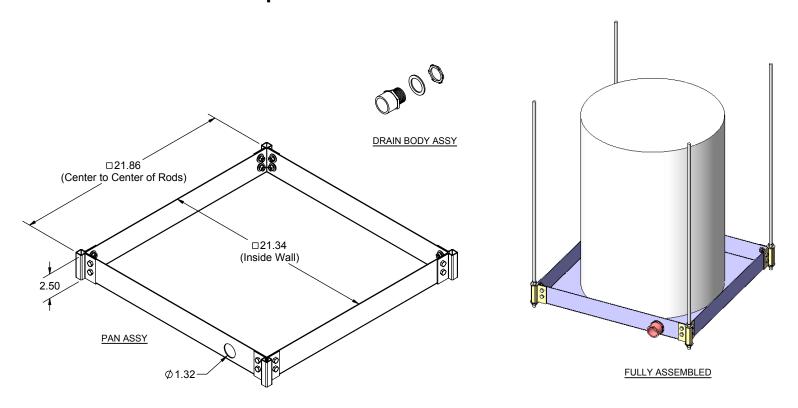

## PRODUCT SPECIFICATION DRAWING QUICK STAND™ #40-SWHP-A Suspended Water Heater Platform

The Suspended Water Heater Platform is engineered to support water heaters up to 20 gallons (up to 375 pounds total weight). This time and labor savings tool is designed for the Professional Contractor. Design features requested by plumbers are incorporated into a professional platform that can be suspended with all thread rod.

## **Product Information:**

- Material:
  - Pan: 14 gage CRS, galvanized Corner Brackets: 14 gage CRS, galvanized
- Wide platform allows water heaters up to 21-1/4" diameter
- Watertight corners and drain fittings eliminate need for additional drain pan
- Static load rating 375 pounds with 2X safety factor (depending on structural anchorage)
- Includes PVC drain body 1" MIPT x 1" FS
- Galvanized steel construction
- Suspends with user supplied 3/8" or 1/2" threaded rod and hardware
- Four corner attachment points allows for seismic/sway bracing connection
- Patent pending