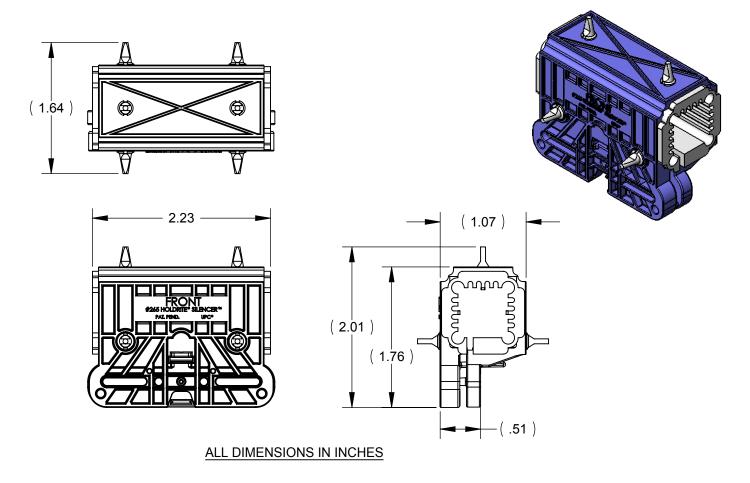

## PRODUCT SPECIFICATION DRAWING HOLDRITE® Silencer<sup>™</sup> #265 Acoustical Shower Head/Tub Spout Clamp

The HOLDRITE Silencer #265 Acoustical Shower Head/Tub Spout Clamp is a strong and effective clamp for minimizing the noise generated at the shower or similar application. This clamp is designed for attachment to the Holdrite Stout Bracket® and accepts a drop eared 90° ell or similar fitting.

## **Product Information:**

- Materials: Shell: Polypropylene, medium blue, UL94V-2 Isolator: Santoprene, 40 to 45 shore A, natural (off-white) Screw Plate: 16 gage CRS, zinc plated
- complies with IPC

- Patent Pending
- UPC / IPC / IAPMO listed

|                                                                 | Product Submittal  |      |
|-----------------------------------------------------------------|--------------------|------|
|                                                                 | Job Name:          |      |
|                                                                 | Date:              |      |
|                                                                 | Part Number:       | Qty: |
|                                                                 |                    |      |
| BARD ENTERPRISES AND<br>ANY REPRODUCTION IN<br>EN PERMISSION OF | Architect / Owner: |      |
| ROHIBITED.                                                      | Contractor:        |      |
| ERPRISES•••···                                                  |                    |      |
|                                                                 | Notes:             |      |
|                                                                 |                    |      |
|                                                                 |                    |      |
| ngineered Solutions"                                            |                    |      |
|                                                                 |                    |      |