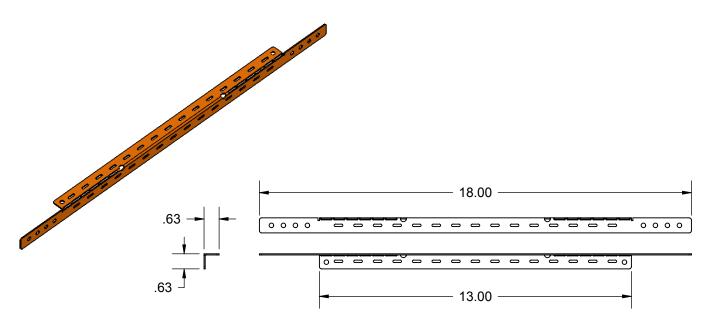

## PRODUCT SPECIFICATION DRAWING HOLDRITE® #170-C BRACKET

ALL DIMENSIONS IN INCHES

A versatile, Copper-Bonded<sup>™</sup> bracket providing a platform for horizontal or vertical tube support. Also ideal for shower head, diverter and tub spout applications. Copper-Bonded<sup>™</sup> feature allows tubes to be soldered directly to bracket. Heat the pipe, not the bracket.

## **Product Information:**

- Material: 18 gage CRS, Copper-Bonded™
- Load rating: 35 pounds, center load, full span, maximum load rating
- UPC / IPC / IAPMO listed

| THIS INFORMATION IS PROPRIETARY TO HUBBARD ENTERPRISES AND |
|------------------------------------------------------------|
| IS SUBJECT TO CHANGE WITHOUT NOTICE. ANY REPRODUCTION IN   |
| PART OR WHOLE WITHOUT THE WRITTEN PERMISSION OF            |
| HUBBARD ENTERPRISES IS PROHIBITED.                         |
| IIIIDDADD CAITEDDDICEC                                     |
| ····•HUBBARD ENTERPRISES••···                              |
|                                                            |
|                                                            |
|                                                            |
| HOLDRUTE                                                   |
| "Converting Makeshift Methods into Engineered Solutions"   |