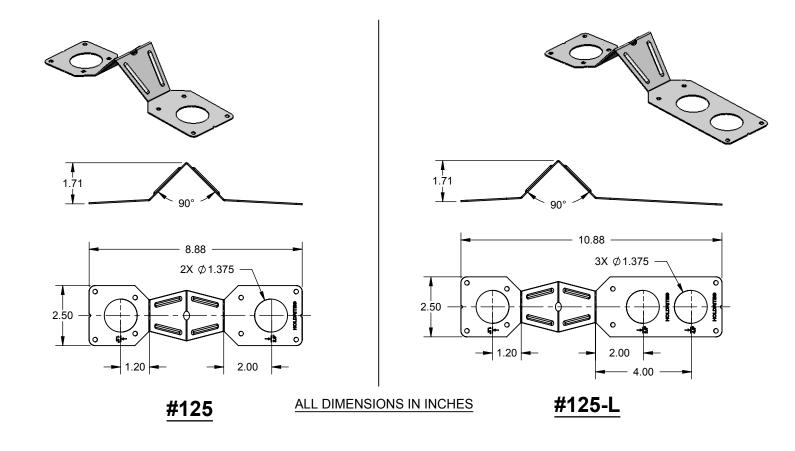

## PRODUCT SPECIFICATION DRAWING HOLDRITE® HANGOVER™ #125 & #125-L

The HOLDRITE® HANGOVER™ concrete insert brackets are installed on wood forms for use with cast-in-place concrete slabs. When the wood forms are stripped away, the HOLDRITE® HANGOVER™ bracket is ready to support up to 1" CTS for horizontal pipe runs.

## **Product Information:**

- Material: 18 gage CRS, galvanized per ASTM-A653, G90
- Load rating: 150 pound load rating in 3000 psi concrete, safety factor = 3
- Complies with load requirements of MSS SP-58
- Supports 1/2", 3/4" and 1" tubing with available inserts
- Patent Pending