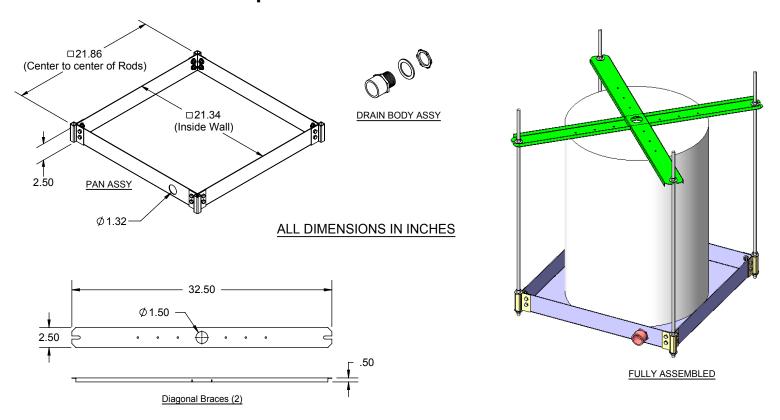

## PRODUCT SPECIFICATION DRAWING QUICK STAND™ #40-SWHP Suspended Water Heater Platform

The Suspended Water Heater Platform is engineered to support water heaters up to 20 gallons (up to 375 pounds total weight). This time and labor savings tool is designed for the Professional Contractor. Design features requested by plumbers are incorporated into a professional platform that can be suspended with all thread rod.

## **Product Information:**

Material:

Pan: 14 gage CRS, galvanized Corner Brackets: 14 gage CRS, galvanized Diagonal Braces: 16 gage CRS, galvanized

- Wide platform allows water heaters up to 21-1/4" diameter
- · Watertight corners and drain fittings eliminate need for additional drain pan
- Cross-braces (2) two included to capture water heater within the platform
- Static load rating 375 pounds with 2X safety factor (depending on structural anchorage)
- Includes PVC drain body 1" MIPT x 1" FS
- Galvanized steel construction
- Suspends with user supplied 3/8" or 1/2" threaded rod and hardware
- Four corner attachment points allows for seismic/sway bracing connection
- · Patent pending