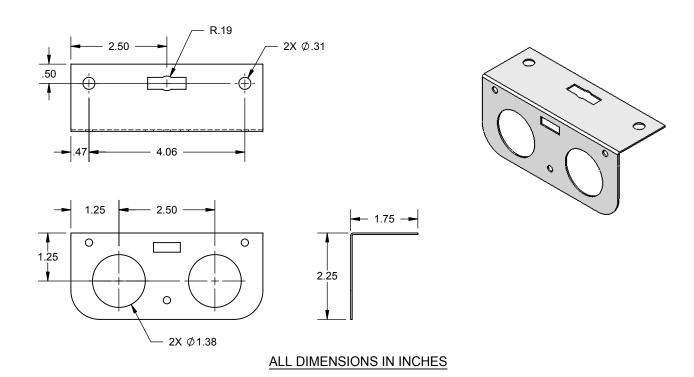

## PRODUCT SPECIFICATION DRAWING HOLDRITE® #121-DS

The HOLDRITE® #121-DS is a 20 gage galvanized steel bracket the supports dual lines of 1/2", 3/4" or 1" Copper, PEX or CPVC tubing at 1-1/4" center line height. The hole pattern on the 90° base allows for attachment to any flat surface. The bracket can also be suspended by 3/8" threaded rod.

## **Product Information:**

Material: 20 gage CRS, galvanized

Load rating: 25 pounds

• Supports 1/2", 3/4" and 1" tubing with available inserts

UPC / IPC / IAPMO listed

| Product Submittal  |      |
|--------------------|------|
| Job Name:          |      |
| Date:              |      |
| Part Number:       | Qty: |
|                    |      |
|                    |      |
| Architect / Owner: |      |
|                    |      |
| Contractor:        |      |
|                    |      |
| Notes:             |      |
|                    |      |
|                    | ·    |
|                    |      |