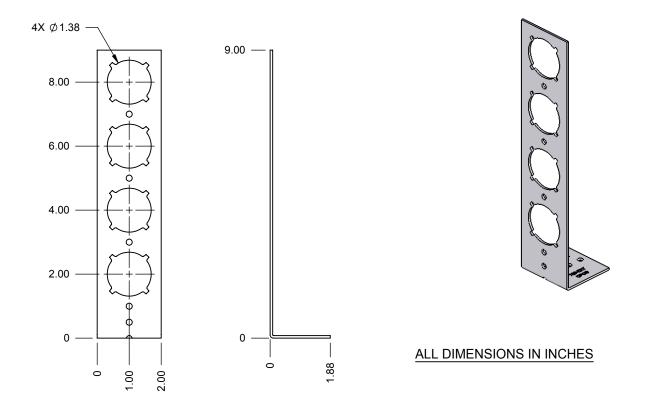

## PRODUCT SPECIFICATION DRAWING <u>PEXRITE® #709-EXT</u>

The PEXRITE® #709-EXT is a 14 gage galvanized steel bracket with 1-3/8" keyed holes providing a 2", 4", 6" and 8" center line off of the attachment surface. Designed to work with our PEXRITE® #701 Clamp and #704 Insert. Ideal for toilet water supply lines. Compatible with HOLDRITE® Silencer<sup>™</sup> #261 and #262 and with #100 and #400 series inserts.