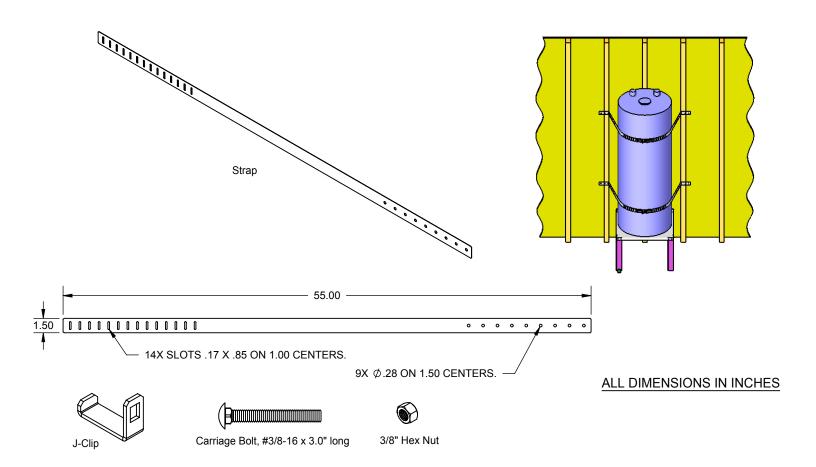

## PRODUCT SPECIFICATION DRAWING QUICK STRAP® #QS-120 Seismic support for water heaters

The QUICK STRAP® #QS-120 is a seismic/earthquake support system for water heaters up to 120 gallons in size. The system includes: (4) Straps, (2) J-Clips, (2) 3/8" Carriage Bolts and (2) 3/8" Hex Nuts. The Quick Link® system allows for full adjustment from the front side of the water heater.

## **Product Information:**

- Material: Strap, 24 gage CRS, galvanized
- California Division State Architect (DSA) approval #98-018
- UPC / IPC / IAPMO listed

| Product Submittal  |      |
|--------------------|------|
| Job Name:          |      |
| Date:              |      |
| Part Number:       | Qty: |
|                    |      |
|                    |      |
| Architect / Owner: |      |
|                    |      |
| Contractor:        |      |
|                    |      |
| Notes:             |      |
|                    |      |
|                    |      |