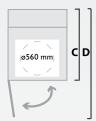

#### Dimensions 5030-N HD

A: 2165 mm B: 850 mm C: 1290 mm D: 2030 mm E: 1320 mm

Loading aperture

ø560 mm

Cycle time

36 secs

Press force

3 ton, 30 kN