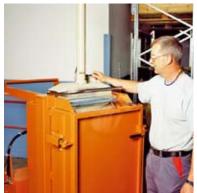

# An easy-to-operate top loading machine

Compacts hazardous waste, such as glass and cans/tins with paint, oil and other chemical remains directly into drums.

With Orwak 5030-N HD the handling, transportation and disposal of chemical waste becomes safe and simple.

## Features

- Top loading
- Single phase
- Compacts hazardous waste directly into drums