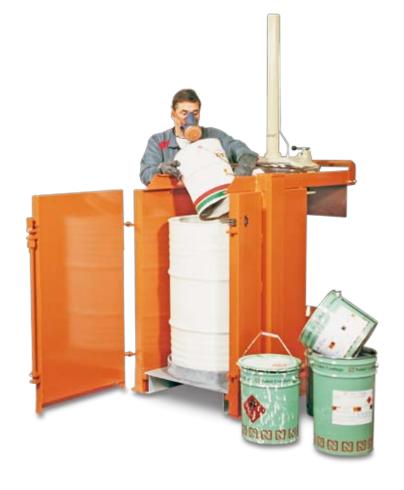

# An easy-to-operate top loading machine

Compacts hazardous waste, such as glass and cans/tins with paint, oil and other chemical remains directly into drums.

With Orwak 5030-N HD the handling, transportation and disposal of chemical waste becomes safe and simple.

Operator easily handles the heavy duty steel pallet with standard pallet lifter.

Standard drums can be used for storage and transport of the hazardous waste. By using several drums, sorting is possible.

### The Orwak 5030-N HD takes care of most of your waste

Paper

Cardboard Shredded Paper sacks

Metal Cans Aluminium cans

Aluminium car Food cans Paint cans

Steel straps

Other metals

Plastic foil Shrink film

Plastic bags

Plastic containers

PET bottles Jugs/bottles

Other plastics Plastic straps Semi-dry Waste Bagged general waste

Juice boxes, Tetra paks

Special

Steel drums

Hazardous waste