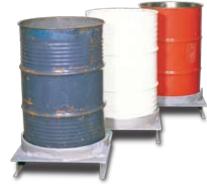

Operator easily handles the heavy duty steel pallet with standard pallet lifter.

Standard drums can be used for storage and transport of the hazardous waste. By using several drums, sorting is possible.