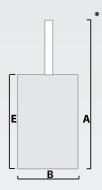

#### Dimensions 5030-N HD

A: 2165 mm B: 850 mm C: 1290 mm D: 2030 mm E: 1320 mm

Loading aperture

ø560 mm

Cycle time

36 secs

Press force

3 ton, 30 kN