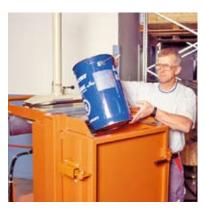

Operator easily handles the heavy duty steel pallet with standard pallet lifter.

Standard drums can be used for storage and transport of the hazardous waste. By using several drums, sorting is possible.