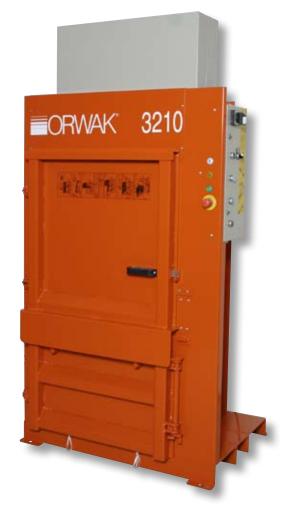

# Probably the fastest baler in the world

Orwak 3210 is your ever ready partner with the strength to bale medium amounts of cardboard and plastic. With a pressforce of 2,5 kg/sq.cm you achieve a volume reduction of up to 10:1.

This baler is incredibly fast running with a cycle time of only 13 seconds!

# Where space is limited

Orwak 3210 is a compact machine that takes up less than 1 sq.m floorspace.

# Switch between LP and HP

Compacting cardboard or plastic foil? A switch conveniently located on the side of the machine makes it simple to alter the setting from High Pressure for cardboard to Low Pressure for plastic foil.