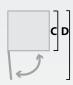

# Chamber dimension

(internal)

800 mm Width: Depth: 600 mm 1090 mm Height:

Weight (machine)

660 kg

Noise level

62.4 db (A)

Protection class