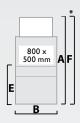

#### **Dimensions** 3210

A: 2150 mm B: 1081 mm 843 mm 1944 mm 706 mm F:\* 1795 mm

\*Transport Height, must be ordered

### Loading aperture

800 mm Width: Height: 500 mm

Cycle time

13 secs

Press force

12 ton, 120 kN

Bale size

800 mm Width: Depth: 600 mm Height: 700 mm