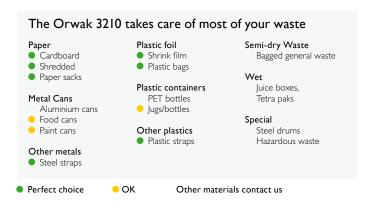

# Probably the fastest baler in the world

Orwak 3210 is your ever ready partner with the strength to bale medium amounts of cardboard and plastic. With a pressforce of 2,5 kg/sq.cm you achieve a volume reduction of up to 10:1.