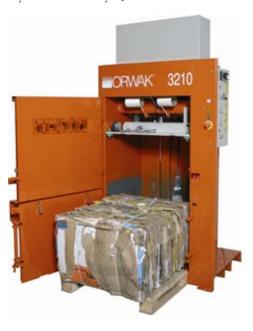

# Probably the fastest baler in the world

Orwak 3210 is your ever ready partner with the strength to bale medium amounts of cardboard and plastic. With a pressforce of 2,5 kg/sq.cm you achieve a volume reduction of up to 10:1.

This baler is incredibly fast running with a cycle time of only 13 seconds!

# Where space is limited

Orwak 3210 is a compact machine that takes up less than 1 sq.m floorspace.

# Switch between LP and HP

Compacting cardboard or plastic foil? A switch conveniently located on the side of the machine makes it simple to alter the setting from High Pressure for cardboard to Low Pressure for plastic foil.