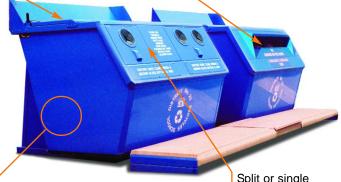

**Small footprint** makes efficient use of space at high profile locations.

Material openings are low height and user friendly.

Galvanized steel panels and a Dupont powder paint finish ensures a long life and great program aesthetics.

Split or single containers up to 6 cu yds (4.5 cu m) allow multi-material collection.