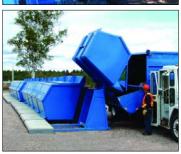

Split or single containers up to 6 cu yds (4.5 cu m) allow multi-material collection.

#### **Increased Recovery & Diversion**

Hyd-A-Way<sup>®</sup> containers are strategically placed in high traffic areas such as shopping malls, grocery stores and public buildings and have proven to substantially increase participation and recovery rates.