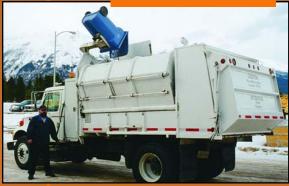

#### **Utility Cabinet**

Roomy storage for tools, equipment and supplies helps to keep you organized.

A powerful vacuum attachment increases pick-up efficiency of leaves, grass cuttings and litter.