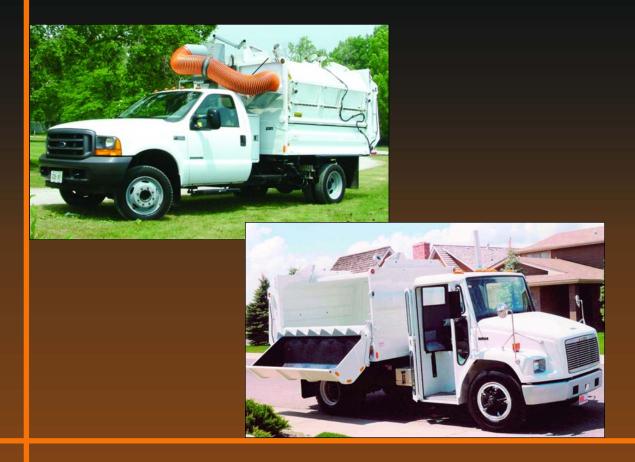

M C L A S S

Multi-Material, Multi-Purpose Side Loading Collection Vehicle

> A 6-in-1 vehicle for your collection and maintenance needs.

## **MULTI-USE COLLECTION**

#### **Curbside Collection**

Ideal for routes with frequent stops.

With the lowest loading height of any side loader, the M-Class is still the best short-haul truck on the market.

#### Cart Collection

Integrate with semi-automated single or two-stream cart collection to reduce your costs. With the growing use of carts, your truck may not be complete without it.