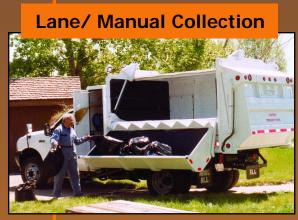

#### **Curbside Collection**

Ideal for routes with frequent stops.

With the lowest loading height of any side loader, the M-Class is still the best short-haul truck on the market.