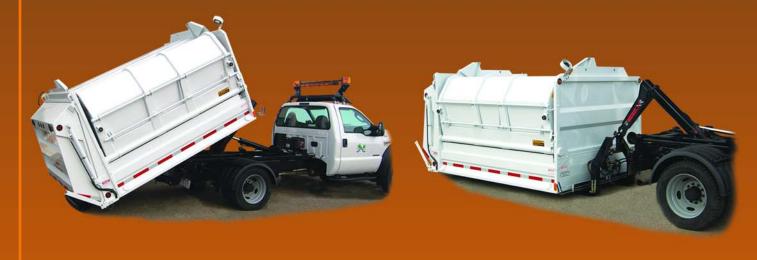

## **MORE OPTIONS**

Two or Three Stream Collection Units available to service full range or combinations of solid waste, recyclables or compostables.

Hook-Lift Option lowers cost of ownership by providing increased chassis utilization.