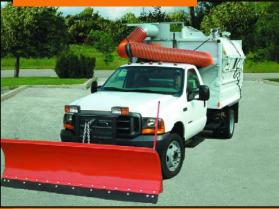

#### **Snow Plow**

Allows smaller towns to minimize capital expenditures and can be used as a back up for larger communities.