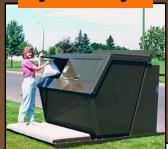

#### Hyd-A-Way™

Integrate with our 6 cu yd (4.5 cu m) containers to provide animal proof containment in higher volume areas.

#### Containerized Collection

Collect 6 cu yds (4.5 cu m) of material in under 3 minutes. Use the Hyd-A-Way System approach to maximize Total Life Cycle Savings.