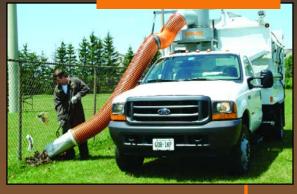

M C L A S S

Multi-Material, Multi-Purpose Side Loading Collection Vehicle

> A 6-in-1 vehicle for your collection and maintenance needs.



# Maximize

### **MODULAR OPTIONS**

#### Litter Loder™

#### **Utility Cabinet**



Roomy storage for tools, equipment and supplies helps to keep you organized.



A powerful vacuum attachment increases pick-up efficiency of leaves, grass cuttings and litter.

#### **Pressure Washer**



A convenient high pressure washing tool with on-board water supply keeps collection containers, park benches, tables and signs clean and sanitized.

**Chipper Door** 



Maximize your trucks utility. Eliminate dedicated chipper bodies by adding an optional chipper door and tow hitch.

#### **Snow Plow**



Allows smaller towns to minimize capital expenditures and can be used as a back up for larger communities.



## **MULTI-USE COLLECTION**

#### **Curbside Collection**



Ideal for routes with frequent stops.



With the lowest loading height of any side loader, the M-Class is still the best short-haul truck on the market.

#### Cart Collection



Integrate with