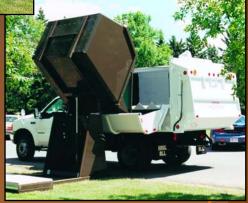

#### Hyd-A-Way™

Integrate with our 6 cu yd (4.5 cu m) containers to provide animal proof containment in higher volume areas.

#### Containerized Collection

Collect 6 cu yds (4.5 cu m) of material in under 3 minutes. Use the Hyd-A-Way System approach to maximize Total Life Cycle Savings.