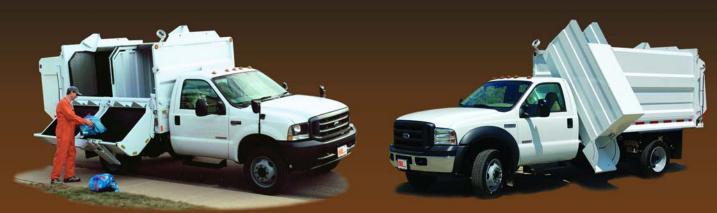

#### Litter Loder™

#### **Utility Cabinet**

Roomy storage for tools, equipment and supplies helps to keep you organized.

A powerful vacuum attachment increases pick-up efficiency of leaves, grass cuttings and litter.

#### **Pressure Washer**

A convenient high pressure washing tool with on-board water supply keeps collection containers, park benches, tables and signs clean and sanitized.

**Chipper Door** 

Maximize your trucks utility. Eliminate dedicated chipper bodies by adding an optional chipper door and tow hitch.