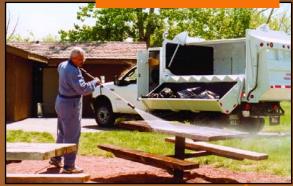

#### **Pressure Washer**

A convenient high pressure washing tool with on-board water supply keeps collection containers, park benches, tables and signs clean and sanitized.

**Chipper Door** 

Maximize your trucks utility. Eliminate dedicated chipper bodies by adding an optional chipper door and tow hitch.