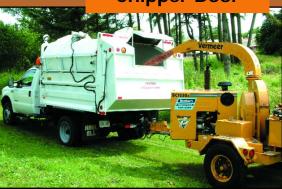

#### **Pressure Washer**

A convenient high pressure washing tool with on-board water supply keeps collection containers, park benches, tables and signs clean and sanitized.

**Chipper Door** 

Maximize your trucks utility. Eliminate dedicated chipper bodies by adding an optional chipper door and tow hitch.