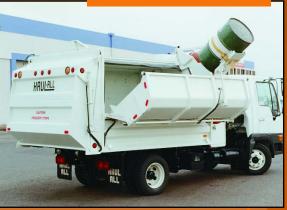

M C L A S S

Multi-Material, Multi-Purpose Side Loading Collection Vehicle

> A 6-in-1 vehicle for your collection and maintenance needs.

#### Hyd-A-Way™

Integrate with our 6 cu yd (4.5 cu m) containers to provide animal proof containment in higher volume areas.

#### Containerized Collection

Collect 6 cu yds (4.5 cu m) of material in under 3 minutes. Use the Hyd-A-Way System approach to maximize Total Life Cycle Savings.