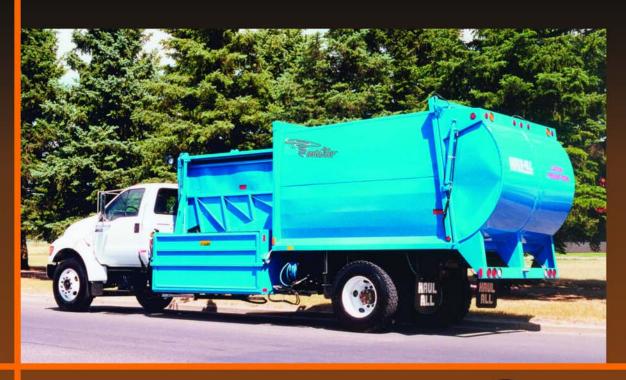

## Material Collection

A Mobile High Compaction Unit That Permanently Removes Material Memory From Bulky OCC, PET & HDPE

•Containment •Collection •Transfer

An innovative collection vehicle that significantly improves payloads of light weight/bulky materials increasing load efficiency by up to 8 times.

#### **Ideal for Urban or Rural Applications**

inside body to maximize payload.

Liquid & powder paint process

achieves a high gloss durable finish.

The Twister reduces transfer trips by converting bulky material into high density matter that is more efficient to transport.

Left or right side, large 3.5 yrd3 (2.7 m3) low loading bucket improves