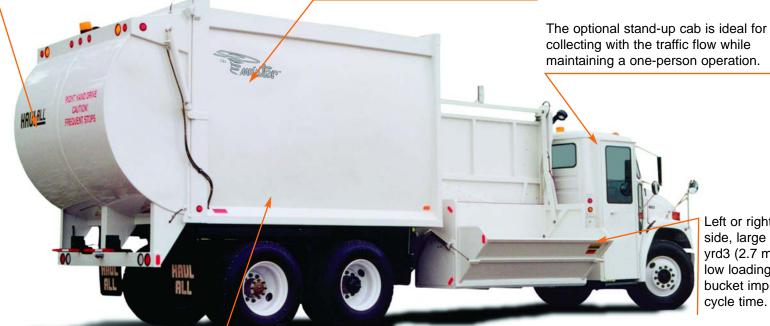

#### **Ideal for Urban or Rural Applications**

inside body to maximize payload.

Liquid & powder paint process

achieves a high gloss durable finish.

The Twister reduces transfer trips by converting bulky material into high density matter that is more efficient to transport.

Left or right side, large 3.5 yrd3 (2.7 m3) low loading bucket improves