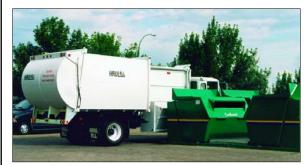

Recycle Vac

Simultaneous load and pack action adds versatility by emptying materials from all bunker types and sizes.

Body available in 20 yrd<sup>3</sup> single axle or 29  $yrd^3$  tandem axle (15  $m^3$  or 22  $m^3$ ) capacity sizes.

An efficient, low maintenance, direct drive auger with no slides, guides or rails to maintain.

**Recycle Vac Advantage** 

The Recycle Vac can collect 10 yds<sup>3</sup> (7.5 m<sup>3</sup>) of plastic bottles in less than 3 minutes.

Automatic pressure control ensures bottles are not over compacted for ease of sorting.