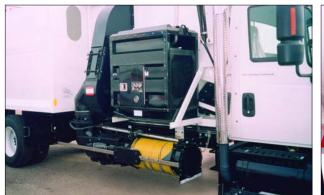

Recycle Vac

Simultaneous load and pack action adds versatility by emptying materials from all bunker types and sizes.

Body available in 20 yrd<sup>3</sup> single axle or 29  $yrd^3$  tandem axle (15  $m^3$  or 22  $m^3$ ) capacity sizes.

An efficient, low maintenance, direct drive auger with no slides, guides or rails to maintain.

**Recycle Vac Advantage** 

The Recycle Vac can collect 10 yds<sup>3</sup> (7.5 m<sup>3</sup>) of plastic bottles in less than 3 minutes.