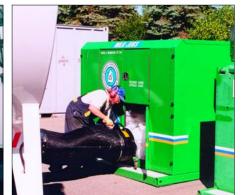

#### **Rapid Collection of Bunkered Materials**

Haul-All's PC10 containers provide the perfect storage for plastics bottles and easily integrates with Hyd-A-Way dropoff depots.