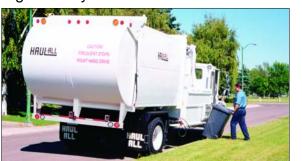

#### **Roll Carts** Semi-automated cart dumper for

maximized convenience.

**Semi-Automated Hyd-A-Ways** Seamlessly integrates with Hyd-A-Way recycling depots minimizing loading time to optimize collection efficiency.

#### **Rapid Collection of Bunkered Materials**

Haul-All's PC10 containers provide the perfect storage for plastics bottles and easily integrates with Hyd-A-Way dropoff depots.