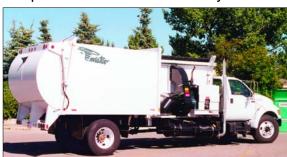

## Material Collection

A Mobile High Compaction Unit That Permanently Removes Material Memory From Bulky OCC, PET & HDPE

•Containment •Collection •Transfer

An innovative collection vehicle that significantly improves payloads of light weight/bulky materials increasing load efficiency by up to 8 times.

#### **Ideal for Urban or Rural Applications**

inside body to maximize payload.

Liquid & powder paint process

achieves a high gloss durable finish.

The Twister reduces transfer trips by converting bulky material into high density matter that is more efficient to transport.