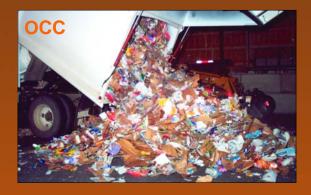

#### The Twister®

- Permanently reduces HDPE volumes, increasing payload capacity by up to 8:1.
- \* Eliminates corrugation, bridges and gaps on OCC with a **compaction ratio of 6:1** minimizing transportation costs.
- Destroys material memory, achieving a compaction rate of 6:1 for PET.
- \* High compaction of light weight bulky materials significantly reduces transportation cycles and costs.
- \* Pre-crushed plastic provides significant downstream benefits by reducing bunker space requirements, minimizing conveyor time, increasing bale weights and reducing overall processing time.