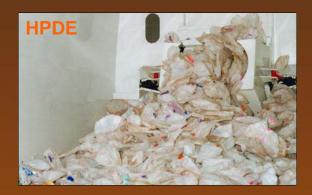

#### The Twister®

- Permanently reduces HDPE volumes, increasing payload capacity by up to 8:1.
- \* Eliminates corrugation, bridges and gaps on OCC with a **compaction ratio of 6:1** minimizing transportation costs.
- Destroys material memory, achieving a compaction rate of 6:1 for PET.
- \* High compaction of light weight bulky materials significantly reduces transportation cycles and costs.
- \* Pre-crushed plastic provides significant downstream benefits by reducing bunker space requirements, minimizing conveyor time, increasing bale weights and reducing overall processing time.