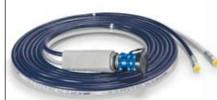

#### **Hurst Connection Hose Pair**

For mounting to power units (one end with STREAMLINETECHNOLOGY COUPLING).

Connection hose pairs blue/grey (luminescent), with blue, grey or black anti-kink protection available in: 16 ft. (5 m), 32.8 ft. (10 m), 49 ft. (15 m), 66 ft. (20 m) and 98 ft. (30 m) length.