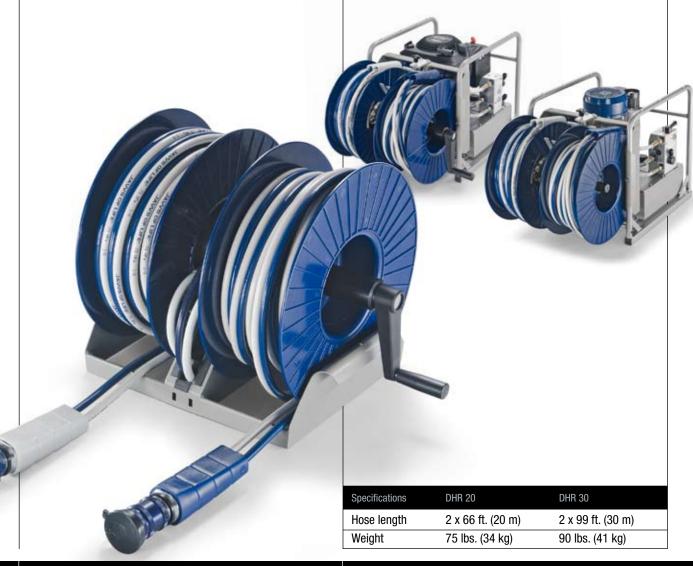

## **DHR - Double**

The practical Double Hose Reel for rapid deployment. Two tools can be stored on the vehicle – already connected to the pump. When needed, pick-up the tools and unroll the hoses.

The DHR is designed to be mounted on HURST pumps with R-frame (DIN-version). With a conversion set, it can be used as a stand-by unit.

## **Features & Benefits**

- Space saving storage of hose sets on the vehicle
- Hose sets can be unrolled even under pressure
- Color-coded hose sets prevent confusion
- Mechanical brake for both hose sets
- Luminescent hoses

**All HURST Hydraulic Hoses have a 4:1 safety ratio** 