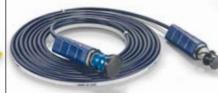

#### **Hurst Extension Hose Pair**

STREAMLINE<sub>Technology</sub> couplings on both sides.

Extension hose pair blue/grey (luminescent), with blue, grey or black antikink protection available in 16 ft. (5 m), 32.8 ft. (10 m), and 98 ft. (30 m) length.