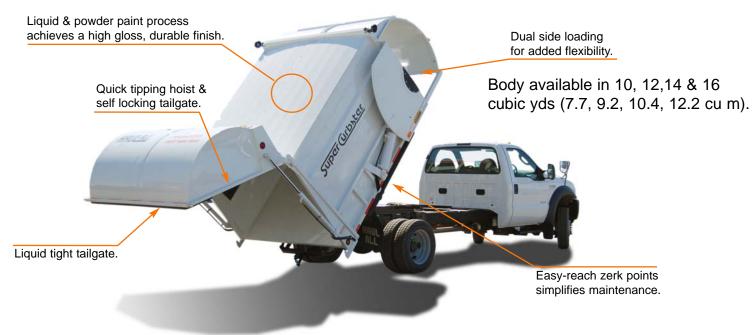

## **Flexible Collection**

class.

to collect with the traffic flow. (Ford F550 only)

Lowest loading height in its Available with dual steering Full width loading hopper minimizes required cycles.

Light weight design maximizes chassis payload capacity.

## **Efficient Compaction**

Loading hopper doubles as compacting device, eliminating unnecessary moving parts and body weight.

Distributor

Phone: 888-HAUL-ALL (428-5255)

403-328-7788

E-mail: sales@haulall.com Haul-All is a Registered Trademarks