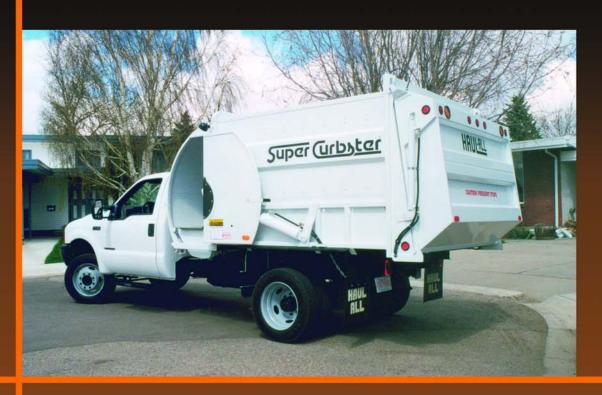

## Super Curbster

Narrow Lane Specialist

> Curbside Pick-Up Made Easy

•Containment •Collection •Transfer

## Super Curbster

The Front Street and Narrow Lane Specialist

## **Flexible Collection**

class.

to collect with the traffic flow. (Ford F550 only)

Lowest loading height in its Available with dual steering Full width loading hopper minimizes required cycles.

Light weight design maximizes chassis payload capacity.