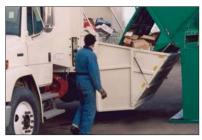

# **Flexible Collection**

Seamlessly integrates with Hyd-A-Way<sup>®</sup> containers to achieve a highly efficient, low cost operation.

HyPak<sup>®</sup>

Using the lowest loading height in the industry for manual collection maximizes operator productivity and safety.

### **Faster Loading**

Service a Hyd-A-Way<sup>®</sup> container in under 3 minutes! Large bucket volume (up to 5 cu yds/ 3.8 cu m) minimizes loading time to optimize collection efficiency.