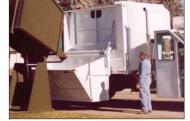

### **Faster Loading**

Service a Hyd-A-Way<sup>®</sup> container in under 3 minutes! Large bucket volume (up to 5 cu yds/ 3.8 cu m) minimizes loading time to optimize collection efficiency.

#### Double Action Compaction (DAC<sup>TM</sup>)

The packing blade compacts through the forward-and-return cycle to eliminate wasted strokes.

This innovative design maximizes bucket, hopper and body volume while minimizing cab-to-axle and turning radius. Unique panel design facilitates material flow during the compaction cycle to achieve higher payloads.