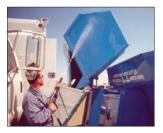

### **Faster Loading**

Service a Hyd-A-Way<sup>®</sup> container in under 3 minutes! Large bucket volume (up to 5 cu yds/ 3.8 cu m) minimizes loading time to optimize collection efficiency.