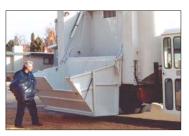

#### Double Action Compaction (DAC<sup>TM</sup>)

The packing blade compacts through the forward-and-return cycle to eliminate wasted strokes.

This innovative design maximizes bucket, hopper and body volume while minimizing cab-to-axle and turning radius. Unique panel design facilitates material flow during the compaction cycle to achieve higher payloads.