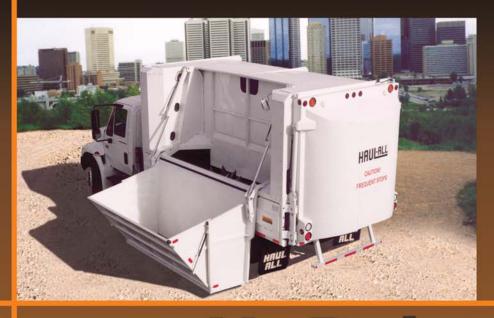

# HyPak<sup>®</sup> Rapid Cycle Side Loader

Combines Rapid Cycle Loading and DAC<sup>™</sup> Technology to Optimize Productivity

•Storage •Collection •Transfer

Ideal for Medium-to-High Volumes in Curbside, Multi-Family & Park Applications

# **Flexible Collection**

Seamlessly integrates with Hyd-A-Way<sup>®</sup> containers to achieve a highly efficient, low cost operation.

HyPak<sup>®</sup>

Using the lowest loading height in the industry for manual collection maximizes operator productivity and safety.

### **Faster Loading**

Service a Hyd-A-Way<sup>®</sup> container in under 3 minutes! Large bucket volume (up to 5 cu yds/ 3.8 cu m) minimizes loading time to optimize collection efficiency.

#### Double Action Compaction (DAC<sup>TM</sup>)

The packing blade compacts through the forward-and-return cycle to eliminate wasted strokes.

This innovative design maximizes bucket, hopper and body volume while minimizing cab-to-axle and turning radius. Unique panel design facilitates material flow during the compaction cycle to achieve higher payloads.