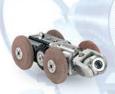

ROVVER 125 chassis with sediment wheels, raise kit and zooming pan/tilt camera.

**ROVVER 125 chassis** 

with grease wheels and

pan/tilt camera.

ROVVER 125 chassis with dual large wheels, raise kit, pan/tilt camera and tri-lamps.