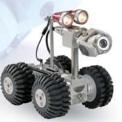

ROVVER 125 chassis with abrasive wheels and pan/tilt camera.

ROVVER 100 chassis with abrasive wheels and pan/tilt camera.

ROVVER 125 chassis with PVC wheels and pan/tilt camera.

ROVVER 100 chassis with medium wheels, pan/tilt camera and bi-lamps.