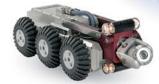

ROVVER 125 chassis with dual large wheels, high raise kit, pan/tilt camera and bi-lamps.

ROVVER 225 chassis (above) with standard wheels and pan/tilt camera.

ROVVER 225 chassis (right) with large pneumatic wheels raise kit and pan/tilt camera.

ROVVER 225 chassis (above) with large pneumatic wheels, and pan/tilt camera on raised lift.

online www.envirosight.com

©2006 Envirosight, LLC. All rights reserved. Envirosight, the Envirosight logo, ROVVER and the ROVVER logo are registered trademarks of Envirosight.