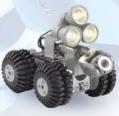

## Watch Your Investment Multiply

ROVVER 100 chassis with small wheels and axial camera.

ROVVER 125 chassis with medium wheels and pan/tilt camera.

ROVVER 100 chassis with medium wheels and pan/tilt camera.