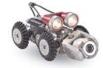

ROVVER 125 chassis with small wheels and pan/tilt camera.

ROVVER 125 chassis with large wheels, pan/tilt camera and bi-lamps.

ROVVER 125 chassis with sediment wheels and DigiSewer camera.

ROVVER 125 chassis with abrasive wheels, raise kit, pan/tilt camera, and bi-lamps.