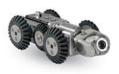

ROVVER 125 chassis with abrasive wheels and pan/tilt camera.

ROVVER 100 chassis with abrasive wheels and pan/tilt camera.

ROVVER 125 chassis with PVC wheels and pan/tilt camera.

ROVVER 100 chassis with medium wheels, pan/tilt camera and bi-lamps.