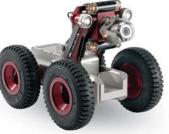

## Watch Your Investment Multiply

ROVVER 100 chassis with small wheels and axial camera.

ROVVER 125 chassis with medium wheels and pan/tilt camera.

ROVVER 100 chassis with medium wheels and pan/tilt camera.

ROVVER 125 chassis with abrasive wheels and pan/tilt camera.

ROVVER 100 chassis with abrasive wheels and pan/tilt camera.

ROVVER 125 chassis with PVC wheels and pan/tilt camera.

ROVVER 100 chassis with medium wheels, pan/tilt camera and bi-lamps.