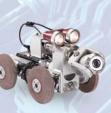

ROVVER 125 chassis with small wheels and pan/tilt camera.

ROVVER 125 chassis with large wheels, pan/tilt camera and bi-lamps.

ROVVER 125 chassis with sediment wheels and DigiSewer camera.

ROVVER 125 chassis with abrasive wheels, raise kit, pan/tilt camera, and bi-lamps.