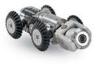

ROVVER 125 chassis with small wheels and pan/tilt camera.

ROVVER 125 chassis with large wheels, pan/tilt camera and bi-lamps.

ROVVER 125 chassis with sediment wheels and DigiSewer camera.

ROVVER 125 chassis with abrasive wheels, raise kit, pan/tilt camera, and bi-lamps.