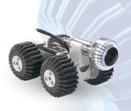

ROVVER 125 chassis with dual large wheels, high raise kit, pan/tilt camera and bi-lamps.

ROVVER 225 chassis (above) with standard wheels and pan/tilt camera.

ROVVER 225 chassis (right) with large pneumatic wheels raise kit and pan/tilt camera.

ROVVER 225 chassis (above) with large pneumatic wheels, and pan/tilt camera on raised lift.

online www.envirosight.com

©2006 Envirosight, LLC. All rights reserved. Envirosight, the Envirosight logo, ROVVER and the ROVVER logo are registered trademarks of Envirosight.