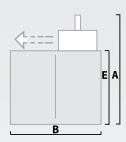

# Dimensions 5070

A: 2160 mm
B: 1740 mm
C: 735 (880°) mm
D: 1430 mm
E: 1205 mm
\*Including strap holders