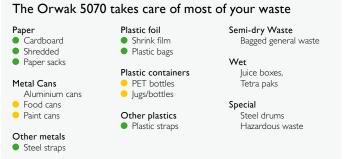

# As easy to maintain as it is to operate

For sorting and baling paper packaging, cardboard, plastics, empty sacks etc. The Orwak 5070 takes care of both dry and semi-wet waste (Combi) by linking several chambers. The system can be extended as and when required.