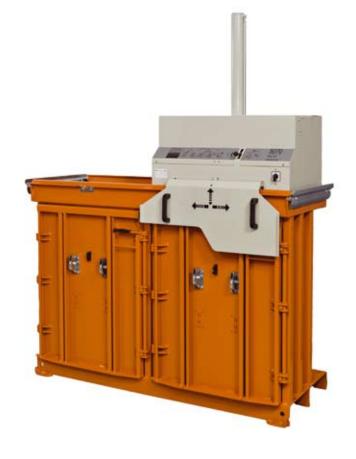

# As easy to maintain as it is to operate

For sorting and baling paper packaging, cardboard, plastics, empty sacks etc. The Orwak 5070 takes care of both dry and semi-wet waste (Combi) by linking several chambers. The system can be extended as and when required.

### Takes little space

The compact design and opportunity for flexibility in installation means the Orwak 5070 is easy to position.