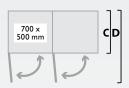

#### Loading aperture

Width: 700 mm Depth: 500 mm

Cycle time

36 secs

Press force

3 ton, 30 kN

Bale size

 Width:
 700 mm

 Depth:
 500 mm

 Height:
 700 mm

Bale weight

Cardboard: Up to 50 kg Plastic: Up to 80 kg

# Chamber dimension (internal)

 Width:
 700 mm

 Depth:
 500 mm

 Height:
 960 mm

Weight (machine)

Total: 522 kg
Only chamber: 365 kg
Only press unit: 157 kg

Noise level

< 70 db (A)