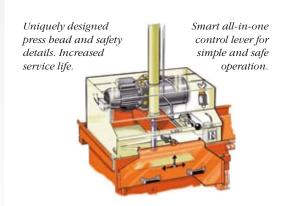

# As easy to maintain as it is to operate

For sorting and baling paper packaging, cardboard, plastics, empty sacks etc. The Orwak 5070 takes care of both dry and semi-wet waste (Combi) by linking several chambers. The system can be extended as and when required.

### Documented operational safety

All moving parts are built-in and inaccessible for maximum safety during operation.