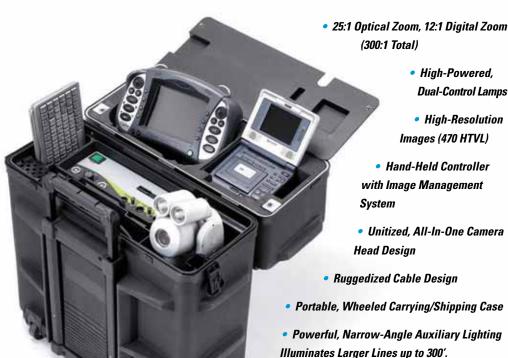

## Most Advanced Zoom Camera for Quick, Reliable Pipeline Inspection

- See 250' Down 15-60" Lines
- Pre-Inspect to Better Organize CCTV & Cleaning Work
- Quick, Easy Inspection of Large Lines

The Ca-Zoom PTZ is the world's most advanced industrial pan/tilt/zoom camera featuring high-power zoom and lighting capability, plus advanced camera set-up features and a full-featured image management platform. Ca-Zoom PTZ provides the most advanced image management, measurement and enhancement capabilities all available from a handheld video pendant!

· Ca-Zoom PTZ Sees Infiltration Deep within Mainlines.

**Dual-Control Lamps** 

· Extendible Pole and Long **Cable Lend Extreme** Versatility

System Can Be Easily Configured for

Easement and Road Work.