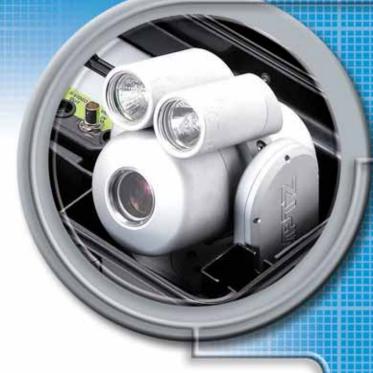

## Most Advanced Zoom Camera for Quick, Reliable Pipeline Inspection

- See 250' Down 15-60" Lines
- Pre-Inspect to Better Organize CCTV & Cleaning Work
- Quick, Easy Inspection of Large Lines

The Ca-Zoom PTZ is the world's most advanced industrial pan/tilt/zoom camera featuring high-power zoom and lighting capability, plus advanced camera set-up features and a full-featured image management platform. Ca-Zoom PTZ provides the most advanced image management, measurement and enhancement capabilities all available from a handheld video pendant!

· Ca-Zoom PTZ Sees Infiltration Deep within Mainlines.

**Dual-Control Lamps** 

· Extendible Pole and Long **Cable Lend Extreme** Versatility

System Can Be Easily Configured for

Easement and Road Work.