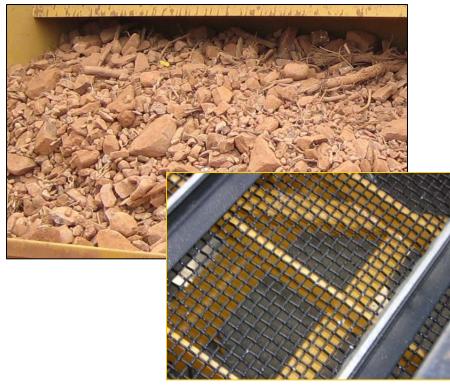

## NEW Cherrington Rock Picker

Models 4500 & 4500XL There's never been a Rock Picker like this.

<u>A Screened Seedbed is the Best Seedbed!</u> Cherrington's New Compact & Rugged Mobile screener is designed to make the job quick & easy with a perfectly clean seedbed. Load and screen the topsoil of all objects larger than the selected screen hole size. <u>100% clean the first time !</u> <u>Compact - Dependable - Rugged - Low Maintenance</u> PTO powered <u>all</u> hydraulic drive means dependability. Solid steel loading paddles. No hoist or rollover chains - <u>Only 3</u> <u>bearings</u>, this all means amazingly low maintenance with the quality and efficiency of a screener. No need for multiple passes, when you power screen you get it all the first time.

<u>The way seedbeds were meant</u> <u>to be made.</u> Screen up to 6" deep. Screen as small as 3/8" 1/2" <sup>3</sup>/<sub>4</sub>" or 1" dia. Remove rocks up to 10" dia. Roots 3' 5 ft. wide screening, 40+ hp tractor 1 yd. hopper. 2 models: 4500XL High-lift for un-loading at any height, up to 8 ft. 4500 ground dump. Pintle hitch for easy hook-up & turning.