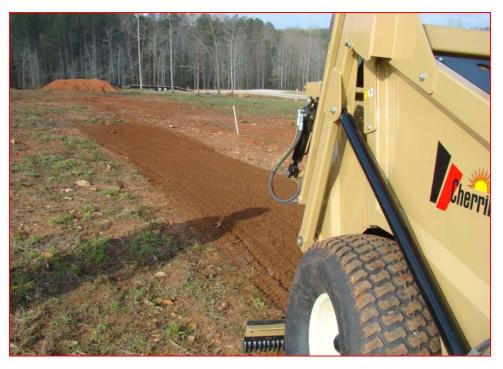

## NEW Cherrington Rock Picker

Models 4500 & 4500XL There's never been a Rock Picker like this.

<u>A Screened Seedbed is the Best Seedbed!</u> Cherrington's New Compact & Rugged Mobile screener is designed to make the job quick & easy with a perfectly clean seedbed. Load and screen the topsoil of all objects larger than the selected screen hole size. <u>100% clean the first time !</u> <u>Compact - Dependable - Rugged - Low Maintenance</u> PTO powered <u>all</u> hydraulic drive means dependability. Solid steel loading paddles. No hoist or rollover chains - <u>Only 3</u> <u>bearings</u>, this all means amazingly low maintenance with the quality and efficiency of a screener. No need for multiple passes, when you power screen you get it all the first time.

<u>The way seedbeds were meant</u> <u>to be made.</u> Screen up to 6" deep. Screen as small as 3/8" 1/2" <sup>3</sup>/<sub>4</sub>" or 1" dia. Remove rocks up to 10" dia. Roots 3' 5 ft. wide screening, 40+ hp tractor 1 yd. hopper. 2 models: 4500XL High-lift for un-loading at any height, up to 8 ft. 4500 ground dump. Pintle hitch for easy hook-up & turning.