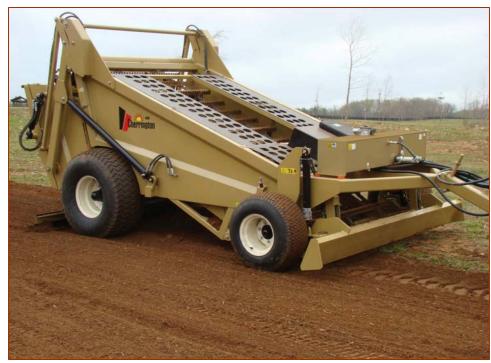

## NEW Cherrington Rock Picker

Models 4500 & 4500XL There's never been a Rock Picker like this.

<u>A Screened Seedbed is the Best Seedbed!</u> Cherrington's New Compact & Rugged Mobile screener is designed to make the job quick & easy with a perfectly clean seedbed. Load and screen the topsoil of all objects larger than the selected screen hole size. <u>100% clean the first time !</u> <u>Compact - Dependable - Rugged - Low Maintenance</u> PTO powered <u>all</u> hydraulic drive means dependability. Solid steel loading paddles. No hoist or rollover chains - <u>Only 3</u> <u>bearings</u>, this all means amazingly low maintenance with the quality and efficiency of a screener. No need for multiple passes, when you power screen you get it all the first time.

<u>The way seedbeds were meant</u> <u>to be made.</u> Screen up to 6" deep. Screen as small as 3/8" 1/2" <sup>3</sup>/<sub>4</sub>" or 1" dia. Remove rocks up to 10" dia. Roots 3' 5 ft. wide screening, 40+ hp tractor 1 yd. hopper. 2 models: 4500XL High-lift for un-loading at any height, up to 8 ft. 4500 ground dump. Pintle hitch for easy hook-up & turning.