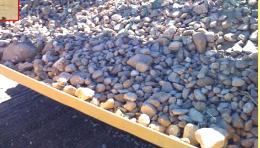

## NEW Cherrington Rock Picker

Models 4500 & 4500XL There's never been a Rock Picker like this.

<u>A Screened Seedbed is the Best Seedbed!</u> Cherrington's New Compact & Rugged Mobile screener is designed to make the job quick & easy with a perfectly clean seedbed. Load and screen the topsoil of all objects larger than the selected screen hole size. <u>100% clean the first time !</u> <u>Compact - Dependable - Rugged - Low Maintenance</u> PTO powered <u>all</u> hydraulic drive means dependability. Solid steel loading paddles. No hoist or rollover chains - <u>Only 3</u> <u>bearings</u>, this all means amazingly low maintenance with the quality and efficiency of a screener. No need for multiple passes, when you power screen you get it all the first time.

<u>The way seedbeds were meant</u> <u>to be made.</u> Screen up to 6" deep. Screen as small as 3/8" 1/2" <sup>3</sup>/<sub>4</sub>" or 1" dia. Remove rocks up to 10" dia. Roots 3' 5 ft. wide screening, 40+ hp tractor 1 yd. hopper. 2 models: 4500XL High-lift for un-loading at any height, up to 8 ft. 4500 ground dump. Pintle hitch for easy hook-up & turning.