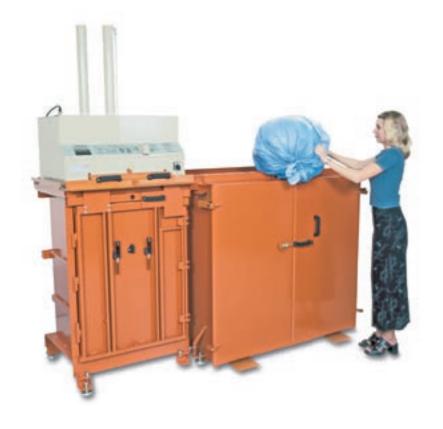

# Double efficiencybaler compactor in the same machine

The combined bin compactor and baler. Compacting into standard four wheeled plastic bins from 400 up to 660 litres. Takes care of both dry and semi-wet waste as well as baling cardboard boxes, paper, plastics and packaging - all in one machine.

Simple and easy to operate. The press head is easily manoeuvred into position over each bin.

Bales are easy to handle thanks to Orwak's ergonomically designed bale trolley which is always supplied with the machine.

Double efficiency

With the Orwak 5070-Combi you can turn all kinds of waste into easily handled volumes in bales or bins. An extendable system with an easily manoeuvred press head that serves several chambers.