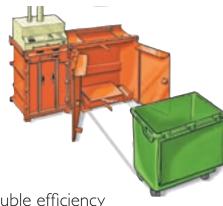

# Double efficiencybaler compactor in the same machine

The combined bin compactor and baler. Compacting into standard four wheeled plastic bins from 400 up to 660 litres. Takes care of both dry and semi-wet waste as well as baling cardboard boxes, paper, plastics and packaging - all in one machine.

Simple and easy to operate. The press head is easily manoeuvred into position over each bin.

Bales are easy to handle thanks to Orwak's ergonomically designed bale trolley which is always supplied with the machine.

Double efficiency

With the Orwak 5070-Combi you can turn all kinds of waste into easily handled volumes in bales or bins. An extendable system with an easily manoeuvred press head that serves several chambers.