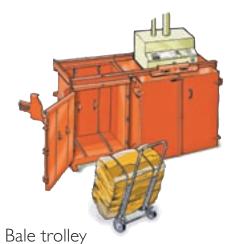

Simple and easy to operate. The press head is easily manoeuvred into position over each bin.

Bales are easy to handle thanks to Orwak's ergonomically designed bale trolley which is always supplied with the machine.