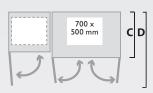

Loading aperture

Width: 700 mm 500 mm Depth:

Cycle time

Press force 3 ton, 30 kN

Bale size

Width: 700 mm Depth: 500 mm 700 mm Height:

Bale weight

Cardboard: Up to 50 kg Up to 80 kg Plastic: