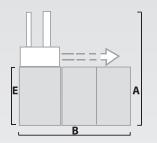

#### Dimensions 5070-Combi

| 660L                     | 400L    |
|--------------------------|---------|
| A: 2265 mm               | 2315 mm |
| B: 2550 mm               | 1960 mm |
| C: 920 mm                | 808 mm  |
| C:* 1011 mm              | 899 mm  |
| D: 1675 mm               | 1733 mm |
| E: 1325 mm               | 1333 mm |
| *Including strap holders |         |