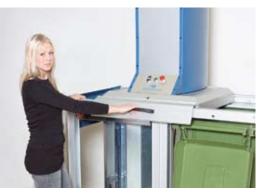

hase 230 V, 50 Hz,5 A 115 V, 60 Hz, 5 A

## Anodized aluminium structure

Oil volume/type 2,5 I ISO VG 32-68 SAE 10 from 5° C and warmer

#### Hydraulical data

| Working pressure: | 60 bar         |
|-------------------|----------------|
| Relief pressure:  | 80 bar         |
| Press force:      | 1,5 ton, 15 Kn |
| Piston stroke:    | 600 mm         |

\*TL-100

# Orwal LE

Based on an ingenious modular system and made from maintenance-free aluminium. The entire system consists of removable modular components.

A couple of square metres of floor space are all you need to organize your waste handling. A complete miniature recycling point, where waste can be processed and conveniently sorted for immediate recycling or disposal. Little Elephant compacts into standard bins, bags and bales.



The presshead slides easy over the chambers.



#### Our promise to You!

- · Orwak financial solutions
- · Orwak non-stop service

For further information please contact Your local Orwak dealer.

#### The Orwak LE TL takes care of most of your waste

#### Plastic foil Cardboard Shrink film Shredded Plastic bags Paper sacks Plastic containers Metal Cans PET bottles Aluminium cans Jugs/bottles Food cans

OK

Other plastics Plastic straps

Semi-dry Waste Bagged general waste Wet

> Juice boxes, Tetra paks

Special Steel drums Hazardous waste

Steel straps Perfect choice

Paint cans

Other metals

Paper

Other materials contact us

For more info. contact us or visit our website www.orwak.com We reserve the right to make changes to specifications without prior notice. Bale/bag/bin weights ar