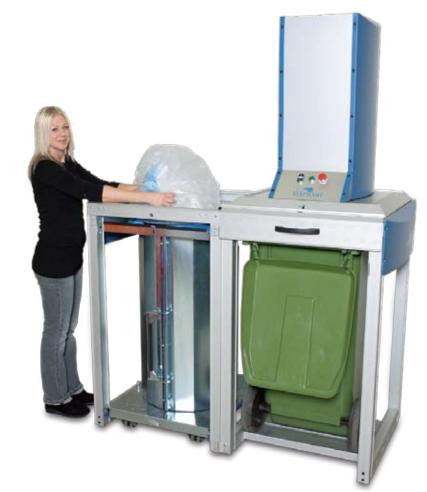

# Orwal LE

Based on an ingenious modular system and made from maintenance-free aluminium. The entire system consists of removable modular components.

A couple of square metres of floor space are all you need to organize your waste handling. A complete miniature recycling point, where waste can be processed and conveniently sorted for immediate recycling or disposal. Little Elephant compacts into standard bins, bags and bales.

#### The Orwak LE TL takes care of most of your waste

The presshead slides easy over the chambers.