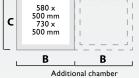

## Technical specifications

|    | TL80    | TLI00   |
|----|---------|---------|
| A: | 2000 mm | 2000 mm |
| B: | 810 mm  | 960 mm  |
| C: | 810 mm  | 810 mm  |
| D: | 1160 mm | 810 mm  |

#### Loading aperture

Width: 580/730\* mm 500/500\* mm Depth: