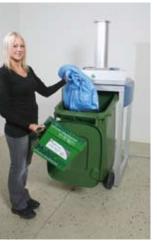

# Orwal LE

Based on an ingenious modular system and made from maintenance-free aluminium. The entire system consists of removable modular components.

A couple of square metres of floor space are all you need to organize your waste handling. A complete miniature recycling point, where waste can be processed and conveniently sorted for immediate recycling or disposal. Little Elephant compacts into standard bins, bags and bales.

#### The Orwak LE TL takes care of most of your waste