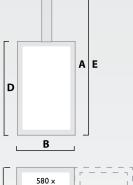

## Technical specifications

|    | TL80    | TLI00   |
|----|---------|---------|
| A: | 2000 mm | 2000 mm |
| B: | 810 mm  | 960 mm  |
| C: | 810 mm  | 810 mm  |
| D: | 1160 mm | 810 mm  |

#### Loading aperture

Width: 580/730\* mm 500/500\* mm Depth: