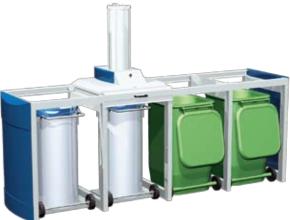

# Orwal LE

Based on an ingenious modular system and made from maintenance-free aluminium. The entire system consists of removable modular components.

A couple of square metres of floor space are all you need to organize your waste handling. A complete miniature recycling point, where waste can be processed and conveniently sorted for immediate recycling or disposal. Little Elephant compacts into standard bins, bags and bales.

The presshead slides easy over the chambers.

#### The Orwak LE TL takes care of most of your waste