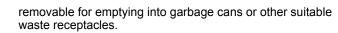

Screen your beach with the standard size screens, 1/2" and 3/4", or with the special optional 3/8" or 1" screens for a beach you will be proud of!

The debris hopper has a capacity of 6.5 cu. ft. and empties through a manually controlled open clamshell style door onto the ground. An optional bagger system is also available, which includes easy pull out bag mounts and 2 debris collection bags. These heavy duty, reusable bags are

## Convenient dual bagger system available!