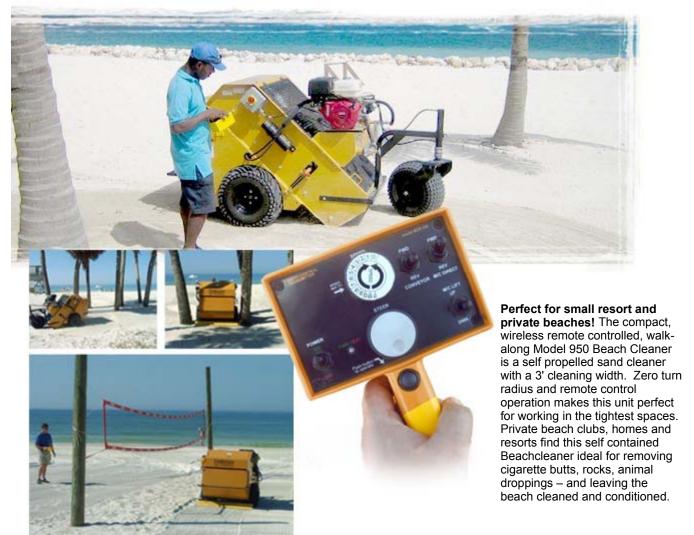

#### **Featuring a New Wireless Remote**

Finger tip, precision control for maneuverability and safe beach cleaning operation

700 SERIES | MODEL 800 | MODEL 4500XL | MODEL 4700XL | MODEL 950 | MODEL 3000 | MODEL 5000

PRINTABLE VERSION

Easy joystick steering with independent rear wheel drive provides great maneuverability in confined areas. The 950 can safely work within inches of walls, trees and cabanas. The 950 Sand Cleaner also works great on volleyball courts, ball fields, small resort beaches and even firing ranges. The wireless remote control lets the operator control the operation of the 950 from a distance through, around, and underneath beach and playground enhancements.

The front wheel mount is home for the hydraulic depth control cylinder, designed for easy depth adjustments of the 950. Convenient snap on spacers allow for accurate and consistent depth settings, up to maximum cleaning depth of 3 inches.

Screen your beach with the standard size screens, 1/2" and 3/4", or with the special optional 3/8" or 1" screens for a beach you will be proud of!

The debris hopper has a capacity of 6.5 cu. ft. and empties through a manually controlled open clamshell style door onto the ground. An optional bagger system is also available, which includes easy pull out bag mounts and 2 debris collection bags. These heavy duty, reusable bags are

# Screen out shells, glass, cigarette butts and more!

## Convenient dual bagger system available!