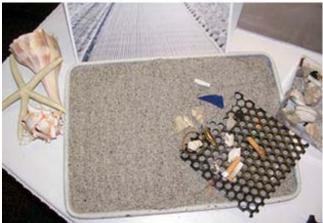

Screen your beach with the standard size screens, 1/2" and 3/4", or with the special optional 3/8" or 1" screens for a beach you will be proud of!

The debris hopper has a capacity of 6.5 cu. ft. and empties through a manually controlled open clamshell style door onto the ground. An optional bagger system is also available, which includes easy pull out bag mounts and 2 debris collection bags. These heavy duty, reusable bags are

# Screen out shells, glass, cigarette butts and more!