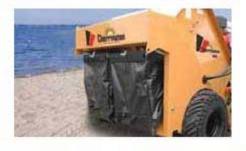

Screen your beach with the standard size screens, 1/2" and 3/4", or with the special optional 3/8" or 1" screens for a beach you will be proud of!

The debris hopper has a capacity of 6.5 cu. ft. and empties through a manually controlled open clamshell style door onto the ground. An optional bagger system is also available, which includes easy pull out bag mounts and 2 debris collection bags. These heavy duty, reusable bags are

## Convenient dual bagger system available!