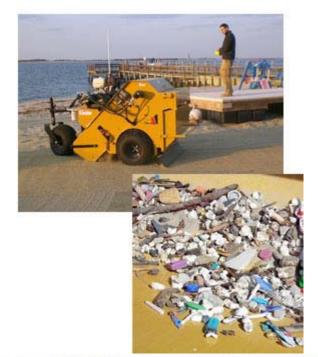

PRINTABLE VERSION

Easy joystick steering with independent rear wheel drive provides great maneuverability in confined areas. The 950 can safely work within inches of walls, trees and cabanas. The 950 Sand Cleaner also works great on volleyball courts, ball fields, small resort beaches and even firing ranges. The wireless remote control lets the operator control the operation of the 950 from a distance through, around, and underneath beach and playground enhancements.

Screen your beach with the standard size screens, 1/2" and 3/4", or with the special optional 3/8" or 1" screens for a beach you will be proud of!

The debris hopper has a capacity of 6.5 cu. ft. and empties through a manually controlled open clamshell style door onto the ground. An optional bagger system is also available, which includes easy pull out bag mounts and 2 debris collection bags. These heavy duty, reusable bags are