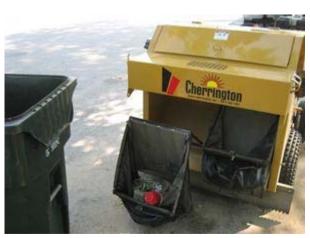

PRINTABLE VERSION

Easy joystick steering with independent rear wheel drive provides great maneuverability in confined areas. The 950 can safely work within inches of walls, trees and cabanas. The 950 Sand Cleaner also works great on volleyball courts, ball fields, small resort beaches and even firing ranges. The wireless remote control lets the operator control the operation of the 950 from a distance through, around, and underneath beach and playground enhancements.