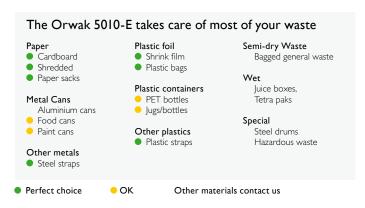

# Top loading balers for packaging waste

For baling of waste products such as cardboard, paper and plastic, thin wood packaging, 25 kg sacks etc. These small, top-loading balers are simple to install, operate and maintain.