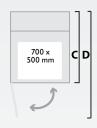

## Dimensions 5010-E

A: 2140 mm B: 910 mm C: 1110 mm D: 1820 mm E: 1295 mm

Loading aperture

Width: 700 mm Depth: 500 mm

Cycle time

Press force

 Bale size

 Width:
 700 mm

 Depth:
 500 mm

 Height:
 700 mm

Bale weight

Cardboard: Up to 50 kg Plastic: Up to 80 kg

Chamber dimension (internal)

 Width:
 700 mm

 Depth:
 500 mm

 Height:
 960 mm