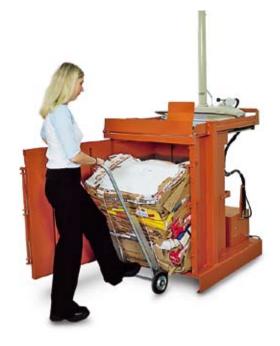

# Top loading balers for packaging waste

For baling of waste products such as cardboard, paper and plastic, thin wood packaging, 25 kg sacks etc. These small, top-loading balers are simple to install, operate and maintain.

### Small size

Compact design makes the Orwak 5010 easy to install - in any location.