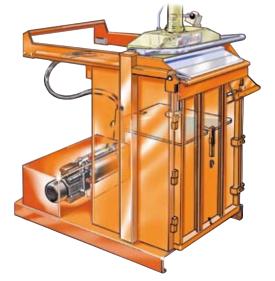

### Technical specifications

## Dimensions 5010-E

A: 2140 mm B: 910 mm C: 1110 mm D: 1820 mm E: 1295 mm

Loading aperture

Width: 700 mm Depth: 500 mm

Cycle time

Press force

 Bale size

 Width:
 700 mm

 Depth:
 500 mm

 Height:
 700 mm

Bale weight

Cardboard: Up to 50 kg Plastic: Up to 80 kg

Chamber dimension (internal)

 Width:
 700 mm

 Depth:
 500 mm

 Height:
 960 mm