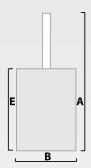

## Dimensions 5010-E

A: 2140 mm B: 910 mm C: 1110 mm D: 1820 mm E: 1295 mm

Loading aperture

Width: 700 mm Depth: 500 mm

Cycle time

Press force

 Bale size

 Width:
 700 mm