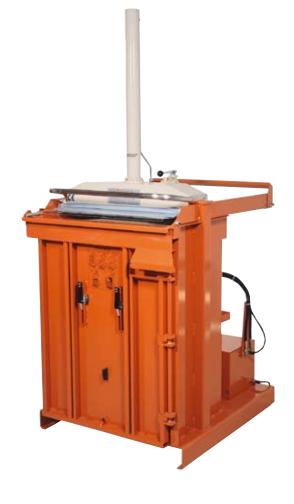

### Features

- Top loading
- Small machine
- Easy to use
- High performance
- Single phase

# Top loading balers for packaging waste

For baling of waste products such as cardboard, paper and plastic, thin wood packaging, 25 kg sacks etc. These small, top-loading balers are simple to install, operate and maintain.

### Small size

Compact design makes the Orwak 5010 easy to install - in any location.