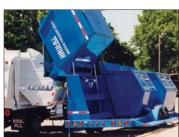

## Recycling Trailer

Convenient, Mobile
Collection

• Containment • Collection • Transfer

## Recycling Trailer

Increase Collection
Capabilities With Mobile
Multi-Purpose Recycling.

Equipped with **gooseneck or pintle hitch** for maximum mobility.