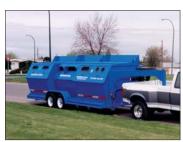

## Recycling Trailer

Convenient, Mobile
Collection

• Containment • Collection • Transfer

## Recycling Trailer

Increase Collection
Capabilities With Mobile
Multi-Purpose Recycling.

Equipped with **gooseneck or pintle hitch** for maximum mobility.