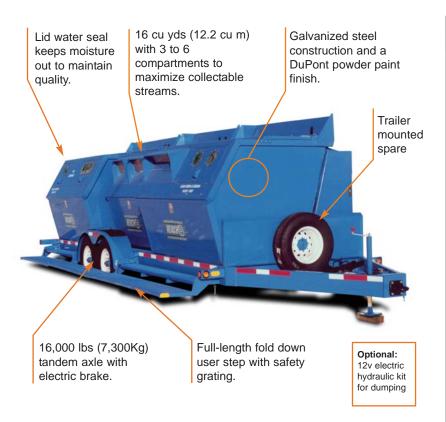

## Recycling Trailer

Convenient, Mobile
Collection

• Containment • Collection • Transfer





## Recycling Trailer

Increase Collection
Capabilities With Mobile
Multi-Purpose Recycling.

## **High Profile Aesthetics & Visibility**



**Small footprint** makes efficient use of space at high profile locations.



**Custom openings** ensure the cleanest material streams.



Collection vehicles with an onboard **pressure** washer keeps containers sanitized & odorless.



Equipped with **gooseneck or pintle hitch** for maximum mobility.



## **Clean & Efficient Collection**

Unique "No-Touchto-Dump"™ method maintains container aesthetics.



Seamlessly integrates with Haul-All vehicles & depots to maximize program awareness and mobility.



Transfers material into MRF drop off bins for ease of operation and greater convenience.



Distributor

Printed in Canada

Phone: 888-HAUL-ALL (888-428-5255) Fax: 403.328.9956 E-mail: sales@haulall.com www.haulall.com

Hyd-A-Way and Haul-All are Registered Trademarks