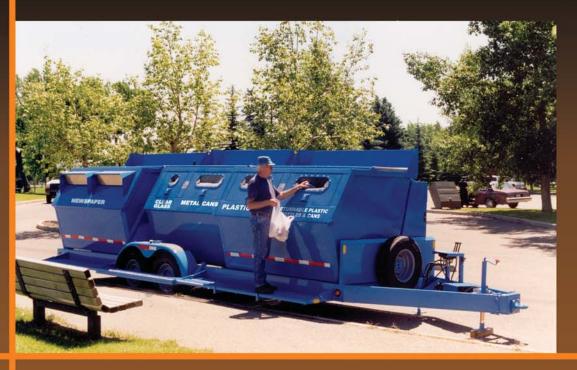

## Recycling Trailer

Convenient, Mobile
Collection

• Containment • Collection • Transfer

## Recycling Trailer

Increase Collection
Capabilities With Mobile
Multi-Purpose Recycling.

## **High Profile Aesthetics & Visibility**

**Small footprint** makes efficient use of space at high profile locations.

**Custom openings** ensure the cleanest material streams.

Collection vehicles with an onboard **pressure** washer keeps containers sanitized & odorless.

Equipped with **gooseneck or pintle hitch** for maximum mobility.

## **Clean & Efficient Collection**

Unique "No-Touchto-Dump"™ method maintains container aesthetics.

Seamlessly integrates with Haul-All vehicles & depots to maximize program awareness and mobility.

Transfers material into MRF drop off bins for ease of operation and greater convenience.