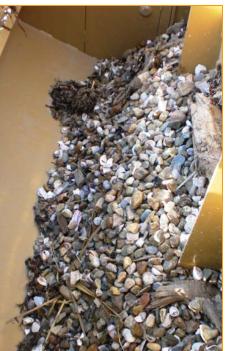

<u>Screen Clean your Beach</u>! With beach screening you can't miss - leave nothing larger than the choosen screen hole size behind. Cherringtons uses a low maintenance one piece, <u>non-rotating</u>, but intensely oscillating sifting screen to remove: Seaweed, Trash, Cigarette filters, Bottles, Tree Litter, Stones, Coral, & everything else on the first pass. When you screen 2" to 6" deep, you have a clean – aerated- sanitized beach like never before!

I can't believe all of that was in my beach!