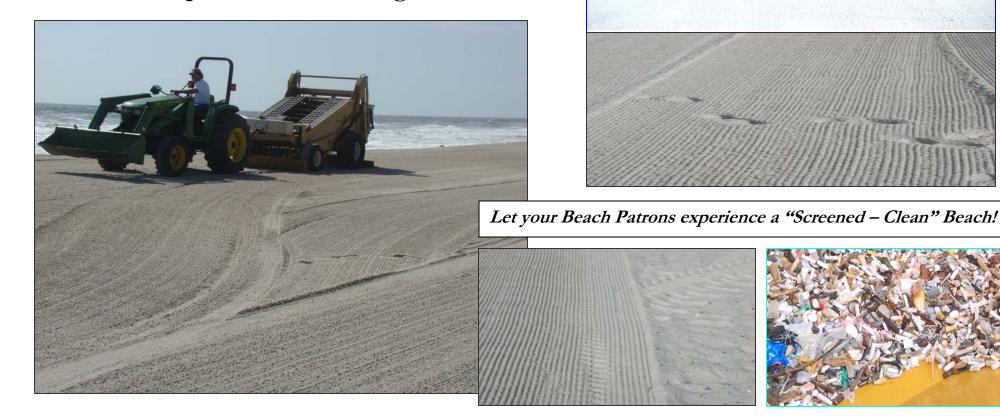

## NEW Cherrington Beach Screener Models 4500 & 4500XL

Expectations are higher. Budgets are tighter. Competition for guests & beach patrons is tougher. What is the best solution? One pass Beach Screening!

<u>Screen Clean your Beach</u>! With beach screening you can't miss - leave nothing larger than the choosen screen hole size behind. Cherringtons uses a low maintenance one piece, <u>non-rotating</u>, but intensely oscillating sifting screen to remove: Seaweed, Trash, Cigarette filters, Bottles, Tree Litter, Stones, Coral, & everything else on the first pass. When you screen 2" to 6" deep, you have a clean – aerated- sanitized beach like never before!

Cherrington uses a new advanced engineered hydraulic system to power a sifting screen so intensely that it makes for fast routine cleaning and deep down Beach Sanitizing. Carbide glide pucks for long life, and a smooth, quiet, operation.

With a NEW Cherrington Beach-Screener, a Cleaner & Safer Beach is possible quicker and with a lower operating cost of any Beachcleaner. Cherrington Beachcleaners lift, sift and screen - cleaning method reduces bacteria and e-coli. Your Cleaner Beach WILL be noticed.

Compact size with '<u>the power delivered to the screen</u>', design. The new 4500XL is Fast, Rugged, Dependable and with <u>only 3 bearings</u>, for amazingly low maintenance & long life. <u>No revolving belts, tines or screens!</u>

I can't believe all of that was in my beach!