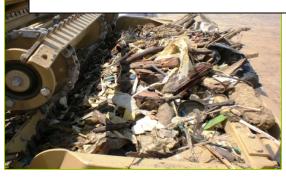

<u>Screen Clean your Beach</u>! With beach screening you can't miss - leave nothing larger than the choosen screen hole size behind. Cherringtons uses a low maintenance one piece, <u>non-rotating</u>, but intensely oscillating sifting screen to remove: Seaweed, Trash, Cigarette filters, Bottles, Tree Litter, Stones, Coral, & everything else on the first pass. When you screen 2" to 6" deep, you have a clean – aerated- sanitized beach like never before!

I can't believe all of that was in my beach!