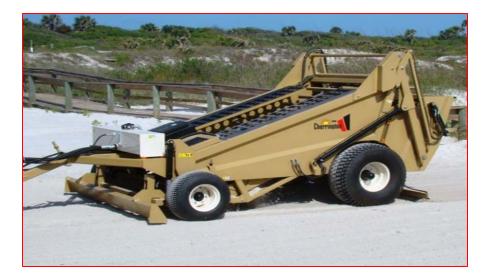

Cherrington uses a new advanced engineered hydraulic system to power a sifting screen so intensely that it makes for fast routine cleaning and deep down Beach Sanitizing. Carbide glide pucks for long life, and a smooth, quiet, operation.

Compact size with '<u>the power delivered to the screen</u>', design. The new 4500XL is Fast, Rugged, Dependable and with <u>only 3 bearings</u>, for amazingly low maintenance & long life. <u>No revolving belts, tines or screens!</u>