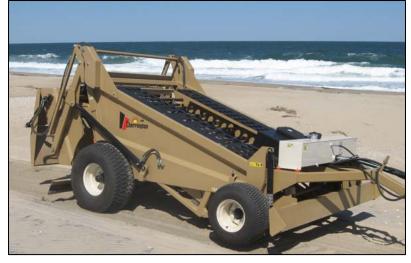

## NEW Cherrington Beach Screener Models 4500 & 4500XL

Expectations are higher. Budgets are tighter. Competition for guests & beach patrons is tougher. What is the best solution? One pass Beach Screening!

Cherrington uses a new advanced engineered hydraulic system to power a sifting screen so intensely that it makes for fast routine cleaning and deep down Beach Sanitizing. Carbide glide pucks for long life, and a smooth, quiet, operation.

Compact size with '<u>the power delivered to the screen</u>', design. The new 4500XL is Fast, Rugged, Dependable and with <u>only 3 bearings</u>, for amazingly low maintenance & long life. <u>No revolving belts, tines or screens!</u>