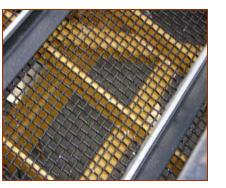

<u>Screen Clean your Beach</u>! With beach screening you can't miss - leave nothing larger than the choosen screen hole size behind. Cherringtons uses a low maintenance one piece, <u>non-rotating</u>, but intensely oscillating sifting screen to remove: Seaweed, Trash, Cigarette filters, Bottles, Tree Litter, Stones, Coral, & everything else on the first pass. When you screen 2" to 6" deep, you have a clean – aerated- sanitized beach like never before!

Compact size with '<u>the power delivered to the screen</u>', design. The new 4500XL is Fast, Rugged, Dependable and with <u>only 3 bearings</u>, for amazingly low maintenance & long life. <u>No revolving belts, tines or screens!</u>