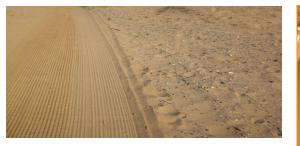

<u>Screen Clean your Beach</u>! With beach screening you can't miss - leave nothing larger than the choosen screen hole size behind. Cherringtons uses a low maintenance one piece, <u>non-rotating</u>, but intensely oscillating sifting screen to remove: Seaweed, Trash, Cigarette filters, Bottles, Tree Litter, Stones, Coral, & everything else on the first pass. When you screen 2" to 6" deep, you have a clean – aerated- sanitized beach like never before!