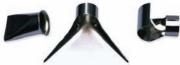

Catalog No.: 1082 Reflector for heat shrink

**Heat Gun (1000 Watts)** 

Catalog No.: 1085 Baffle Kit

Catalog No.: 6959 Adapter for 6966C baffles

| Cat<br>No. | UPC<br>No. Description Packed Watts Volts |                                  |         |       | Pack Wt.<br>Ib kg |      | Shelf<br>Pack |       |
|------------|-------------------------------------------|----------------------------------|---------|-------|-------------------|------|---------------|-------|
| 140.       | NU.                                       | Description                      | I doneu | walls | VUILS             | 10   | ĸy            | I aux |
| 1095       | 037103030740                              | Dual Temperature Heat Gun        | Box     | 1000  | 120               | 1.93 | 0.87          | 1     |
| 1080       | 037103030696                              | Reducer                          | Card    | -     | -                 | 0.25 | 0.11          | 10    |
| 1082       | 037103030719                              | Reflector for Heat Shrink Tubing | Card    | -     | -                 | 0.25 | 0.11          | 10    |
| 1085       | 037103030733                              | Baffle Kit                       | Card    | -     | -                 | 0.75 | 0.34          | 10    |
| 6959       | 037103034564                              | Baffle Adapter                   | Card    | -     | -                 | 0.70 | 0.32          | 20    |