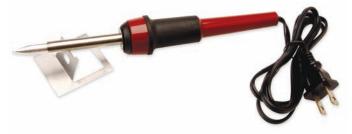

## **50 Watt Stain Glass Iron**

- 50 watt stain glass iron
- Comes with 7760 handle, 37UG heater, PL133 soldering tip
- Working temperature 1000° F

## See page 247 for soldering tip listing.

| Cat<br>No. | UPC<br>No.   | Description      | Packed | Watts | Volts | Pacl<br>Ib | c Wt.<br>kg | Shelf<br>Pack |
|------------|--------------|------------------|--------|-------|-------|------------|-------------|---------------|
| 1175       | 037103042118 | Stain Glass Iron | Card   | 50    | 120   | 1.8        | 0.81        | 6             |