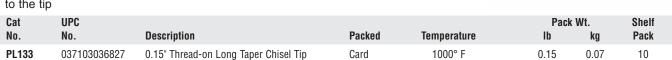

## 0.15" Thread-on Long Taper Chisel Tip

- · Solid copper, plated with iron all over
- Nickel and chromium behind the working surface
- Use with heaters 360, 362, 363, 537S, 1237S, 4037S, 37UG
- Designed to provide maximum heat transfer from the heater to the tip