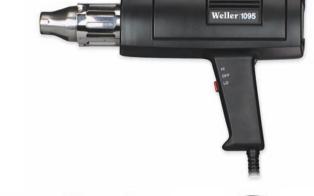

- Dual temperature, economical heat gun, ideal for most heat gun applications
- · Applying heat shrinking products
- Curing epoxy and softening adhesives
- Drying, thawing frozen pipes
- Softening and molding plastics
- · Heating liquids and stripping paint
- Dual temperature 1200°F (1000w) and 790°F (400W);
  3-way switch: Hi Off Low
- 3-wire grounded plug 6' power cord
- · Lightweight, 22oz. with cord
- UL and cUL Listed

Catalog No.: 1082 Reflector for heat shrink

**Heat Gun (1000 Watts)** 

Catalog No.: 1085 Baffle Kit

Catalog No.: 6959 Adapter for 6966C baffles

| Cat<br>No. | UPC<br>No. Description Packed Watts Volts |                                  |         |       | Pack Wt.<br>Ib kg |      | Shelf<br>Pack |       |
|------------|-------------------------------------------|----------------------------------|---------|-------|-------------------|------|---------------|-------|
| 140.       | NU.                                       | Description                      | I doneu | walls | VUILS             | 10   | ĸy            | I aux |
| 1095       | 037103030740                              | Dual Temperature Heat Gun        | Box     | 1000  | 120               | 1.93 | 0.87          | 1     |
| 1080       | 037103030696                              | Reducer                          | Card    | -     | -                 | 0.25 | 0.11          | 10    |
| 1082       | 037103030719                              | Reflector for Heat Shrink Tubing | Card    | -     | -                 | 0.25 | 0.11          | 10    |
| 1085       | 037103030733                              | Baffle Kit                       | Card    | -     | -                 | 0.75 | 0.34          | 10    |
| 6959       | 037103034564                              | Baffle Adapter                   | Card    | -     | -                 | 0.70 | 0.32          | 20    |