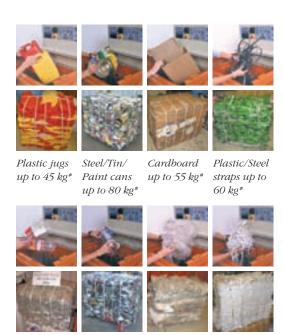

Top loading with short cycle time: 20 sec. Includes all standard Orwak safety features. Developed with Orwak standard components.

\* Approximate weight of bale

Aluminium

cans up to

20 kg\*

Plastic bags

shrink films

up to 65 kg\*

Shredded

50 kg\*

paper up to

PET-bottles

up to 30 kg\*