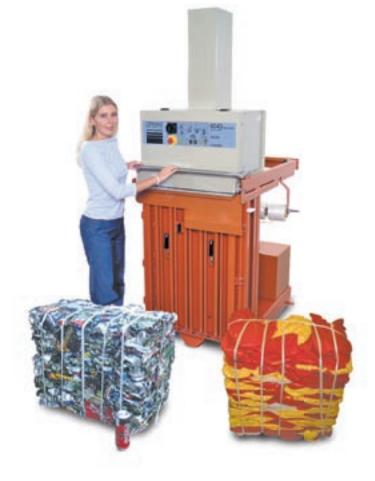

## Features

- Top loading
- High performance
- Multi strapping
- Small dense bales

# Orwak 6040-HDC Small and strong

High-pressure. 10 tons = 4,2 kg/cm<sup>2</sup>. "Mini" baler for small and tight bales that can be secured by up to six straps incl. one cross strap. The machine can bale many tough materials like PET-bottles, tin/steel cans, plastic jugs, and containers, aluminium drink cans, paint

Top loading with short cycle time: 20 sec. Includes all standard Orwak safety features. Developed with Orwak standard components.

\* Approximate weight of bale

Aluminium

cans up to

20 kg\*

Plastic bags

shrink films