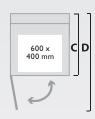

#### Dimensions 6040-HDC

2196 mm 930 mm 1177 mm D: 1846 mm 1103 mm

Loading aperture

Width: 600 mm Depth: 400 mm

Cycle time

20 secs

Press force 10 ton, 100 kN

Bale size

#### Chamber dimension (internal)

Width: 600 mm 400 mm Depth: 845 mm Height:

Weight (machine)

Total: 575 kg Noise level

< 72 db (A) Protection class

IP 55

Operating power

3-phase 3x400 V, 50 Hz