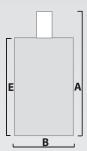

#### Dimensions 6040-HDC

2196 mm 930 mm 1177 mm D: 1846 mm 1103 mm

Loading aperture

Width: 600 mm Depth: 400 mm

Cycle time

20 secs

Press force 10 ton, 100 kN

Bale size