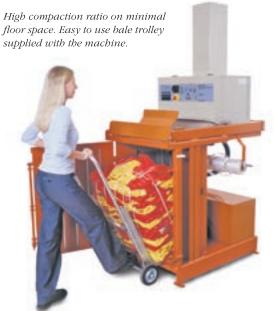

## Features

- Top loading
- High performance
- Multi strapping
- Small dense bales

Top loading with short cycle time: 20 sec. Includes all standard Orwak safety features. Developed with Orwak standard components.

\* Approximate weight of bale

Aluminium

cans up to

20 kg\*

Plastic bags

shrink films