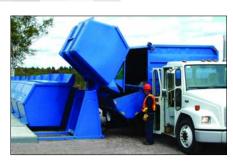

### **Flexible Collection**

Seamlessly integrates with Hyd-A-Way® containers to achieve a highly efficient, low cost operation.

Using a low loading height for manual collection improves operator productivity and safety.

#### **Options Include**

Left or right hand configuration to service any application.

Onboard 1,500 psi pressure washer keeps on-site equipment clean & sanitized.

Cart Dumper adds flexibility without the high cost of full automation.