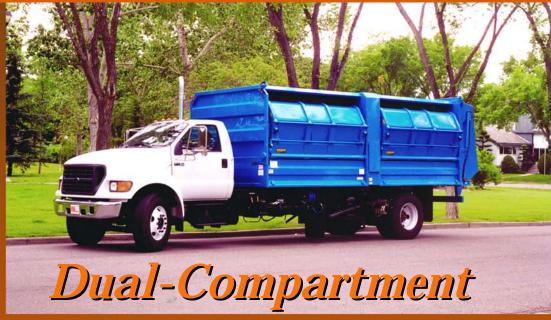

## RP Series

Ideal for the Collection of Multiple Materials Over Medium-to-Long Haul Distances

### **Flexible Collection**

Seamlessly integrates with Hyd-A-Way® containers to achieve a highly efficient, low cost operation.

Using a low loading height for manual collection improves operator productivity and safety.