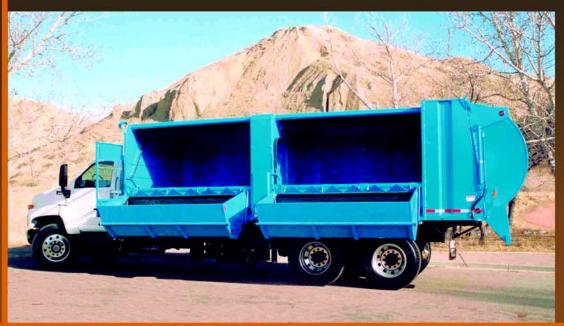

## RP Series

Ideal for the Collection of Multiple Materials Over Medium-to-Long Haul Distances

### **Flexible Collection**

Seamlessly integrates with Hyd-A-Way® containers to achieve a highly efficient, low cost operation.

Using a low loading height for manual collection improves operator productivity and safety.