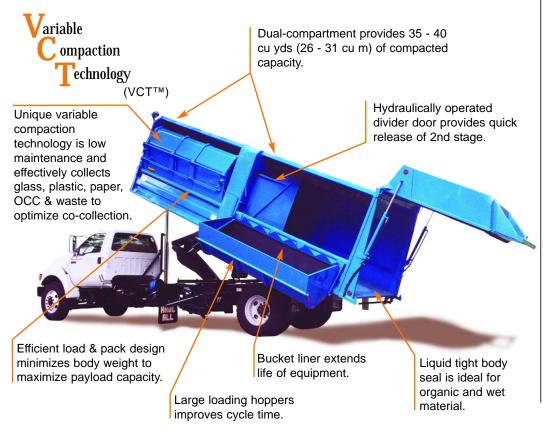

## RP Series

Ideal for the Collection of Multiple Materials Over Medium-to-Long Haul Distances

### **Flexible Collection**

Seamlessly integrates with Hyd-A-Way® containers to achieve a highly efficient, low cost operation.

Using a low loading height for manual collection improves operator productivity and safety.

#### **Options Include**

Left or right hand configuration to service any application.

Onboard 1,500 psi pressure washer keeps on-site equipment clean & sanitized.

Cart Dumper adds flexibility without the high cost of full automation.