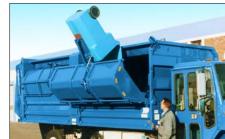

## RP Series

Ideal for the Collection of Multiple Materials Over Medium-to-Long Haul Distances

### **Flexible Collection**

Seamlessly integrates with Hyd-A-Way® containers to achieve a highly efficient, low cost operation.

Using a low loading height for manual collection improves operator productivity and safety.

#### **Options Include**

Left or right hand configuration to service any application.

Onboard 1,500 psi pressure washer keeps on-site equipment clean & sanitized.

Cart Dumper adds flexibility without the high cost of full automation.