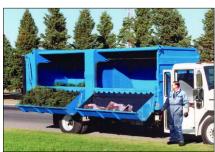

# R SE R E S



## Side Loader

Semi-Automated and Curbside Co-Collection of Waste, Organics and Recyclables

•Storage •Collection •Transfer





## RP Series

Ideal for the Collection of Multiple Materials Over Medium-to-Long Haul Distances

### **Flexible Collection**

Seamlessly integrates with Hyd-A-Way® containers to achieve a highly efficient, low cost operation.

Using a low loading height for manual collection improves operator productivity and safety.



Semi-automated collection



**Curbside collection** 



#### **Options Include**



Left or right hand configuration to service any application.



Onboard 1,500 psi pressure washer keeps on-site equipment clean & sanitized.



Cart Dumper adds flexibility without the high cost of full automation.

Phone: 888.HAUL-ALL

888-428-5255

Hyd-A-Way and Haul-All are Registered Trademarks

E-mail: sales@haulall.com

Fax: 403.328.9956 www.haulall.com

Patent pending

Distributor

Printed in Canada