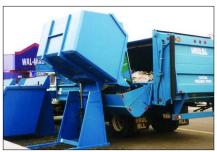

## RP Series

Ideal for the Collection of Multiple Materials Over Medium-to-Long Haul Distances

### **Flexible Collection**

Seamlessly integrates with Hyd-A-Way® containers to achieve a highly efficient, low cost operation.

Using a low loading height for manual collection improves operator productivity and safety.