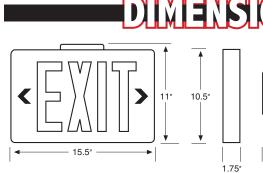

## exit LIGHTING

**Black Powder Coated** 

## **City of New York approved**

LED Cast Aluminum Series utilizes a unique illumination design in an architecturally pleasing housing.

**Brushed Aluminum** 

Best Lighting Products = 1213 Etna Parkway, Pataskala, Ohio 43062 = 740-964-1198 = www.bestlighting.net

White Powder Coated