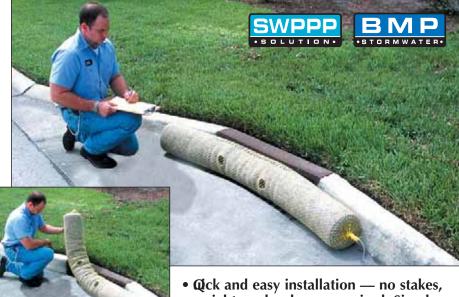

## Ultra 😂 Gutter Guard®

- Made of 100% ecycled materials.
- Can be reused simply remove, clean and store properly until needed again.
- Bilt-in overflow ports allow water to pass through during major rainfall events.
- Helps comply with NPDES, 40 CFR 122.26 (1999) and TMDL requirements.

| ULTRA-GUTTER GUARD |                                            |  |
|--------------------|--------------------------------------------|--|
| Part#              | Dimensions                                 |  |
| 9320               | 9" dia. x 8' L (229 mm dia. x 2,438 mm L)  |  |
| 9321               | 9" dia. x 10' L (229 mm dia. x 3,048 mm L) |  |
| 9322               | 9" dia. x 12' L (229 mm dia. x 3,658 mm L) |  |

## Keep Sediment And Other Debris Out Of Curb Inlets

 Qick and easy installation — no stakes, weights or hardware required. Simply place in front of curb inlet assuring at least a 12" overlap on each side.