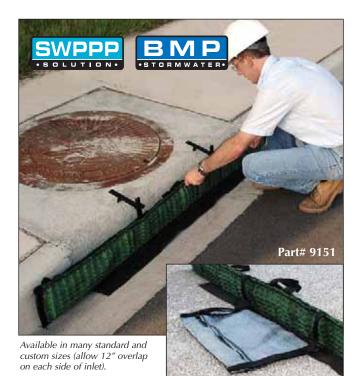

## Ultra 😂 Gutter Guard Plus®

## Guard High-Flow Curb Inlets From Silt, Sediment And Other Contaminants

- Designed for curb inlets with high-flow volumes.
- Unique, multi-dimensional outer filter combined with rigid inner frame maintains a low profile to prevent damage from vehicular traffic.
- Modular, 3-foot inner frames allow for compact transport and storage.
- Counterweight inserts into inlet to keep unit upright and secure see inset photo (7 lb. weight available).\*
- Tie-back straps on either end of unit can be used with sod pin or stake for additional anchoring.
- Can be easily cleaned and reused.
- Helps comply with NPDES, 40 CFR 122.26 (1999).

| Part# 9151 | Dimensions: 6' L x 6" H (1,829 mm x 152 mm)                         | Weight: 10 lbs. (4.5 kg) |
|------------|---------------------------------------------------------------------|--------------------------|
| Part# 9158 | Dimensions: 9' L x 6" H (2,743 mm x 152 mm)                         | Weight: 13 lbs. (6 kg)   |
| Part# 9154 | Dimensions: 12' L x 6" H (3,658 mm x 152 mm)                        | Weight: 16 lbs. (7 kg)   |
| Part# 9159 | Dimensions: 15' L x 6" H (4,572 mm x 152 mm)                        | Weight: 20 lbs. (9 kg)   |
| Part# 9148 | Counterweight Dimensions: 14" L x 1 1/2" dia. (356 mm x 38 mm dia.) | Weight: 7 lbs. (3 kg)    |

TRA-GUTTER GUARD PLUS

\*One weight required for Part# 9151. Two required for all other sizes.