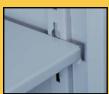

## Like having a safe on your shop floor!

- Heavy-duty steel doors have a padlock hasp and heavy-duty 5/16" brass-pin hinges securely welded to each door.
- All-welded 14-gauge steel construction provides a payload capacity of 1450 lbs. per shelf.
- · Four adjustable shelves bolt securely into welded keyhole slots and can be repositioned on 3" centers.
- · Secure, 3-point locking system on doors features %" latch rod and 3/16" latch plate.
- · All cabinets shown are 36" wide, 21" deep and ship wrapped in corrugate with shelves bolted in place.