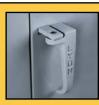

## Like having a safe on your shop floor!

- Heavy-duty steel doors have a padlock hasp and heavy-duty 5/16" brass-pin hinges securely welded to each door.
- All-welded 14-gauge steel construction provides a payload capacity of 1450 lbs. per shelf.
- · Four adjustable shelves bolt securely into welded keyhole slots and can be repositioned on 3" centers.
- · Secure, 3-point locking system on doors features %" latch rod and 3/16" latch plate.
- · All cabinets shown are 36" wide, 21" deep and ship wrapped in corrugate with shelves bolted in place.

Add Prefix **KK** to Cat. No.

Diamond Perf

Doors

High strength 14-gauge flanged shelves, adjustable on 3" centers.

Rugged cast iron handles with %" thick padlock hasp.

Three heavy-duty %" diameter steel pin hinges securely welded to each cabinet door.