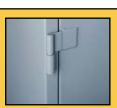

## Like having a safe on your shop floor!

- Heavy-duty steel doors have a padlock hasp and heavy-duty 5/16" brass-pin hinges securely welded to each door.
- All-welded 14-gauge steel construction provides a payload capacity of 1450 lbs. per shelf.
- · Four adjustable shelves bolt securely into welded keyhole slots and can be repositioned on 3" centers.
- · Secure, 3-point locking system on doors features %" latch rod and 3/16" latch plate.
- · All cabinets shown are 36" wide, 21" deep and ship wrapped in corrugate with shelves bolted in place.

Add Prefix **KK** to Cat. No.

Diamond Perf

Doors

High strength 14-gauge flanged shelves, adjustable on 3" centers.

Rugged cast iron handles with %" thick padlock hasp.

Three heavy-duty %" diameter steel pin hinges securely welded to each cabinet door.