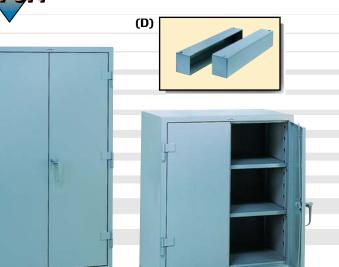

64"h, 3 adjustable shelves

(C) 46"H Counter High No. 1110 - 2 adjustable shelves

(D) Bolt-On Legs For 21"D Cabinet

To retrofit cabinets purchased prior to 7/15/02. Provide fork lift access, add 4" to overall height of cabinet. 7-gauge steel. Bolts included.

**No. 1117** – Set