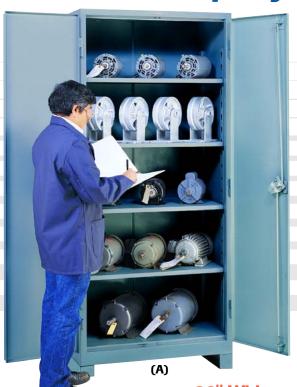

## Like having a safe on your shop floor!

- Heavy-duty steel doors have a padlock hasp and heavy-duty 5/16" brass-pin hinges securely welded to each door.
- All-welded 14-gauge steel construction provides a payload capacity of 1450 lbs. per shelf.
- · Four adjustable shelves bolt securely into welded keyhole slots and can be repositioned on 3" centers.
- · Secure, 3-point locking system on doors features %" latch rod and 3/16" latch plate.
- · All cabinets shown are 36" wide, 21" deep and ship wrapped in corrugate with shelves bolted in place.

#### **36" Wide** 21" Deep Storage Cabinets

(A) 82"H Full Height Cabinet

No. 1114 - 4 adjustable shelves

No. 1114DP - Same as No. 1114 with Diamond Perf Doors

(B) 64"H Eye Level **No. 1112** – 36"w x 21"d x

64"h, 3 adjustable shelves

(C) 46"H Counter High No. 1110 - 2 adjustable shelves

(D) Bolt-On Legs For 21"D Cabinet

To retrofit cabinets purchased prior to 7/15/02. Provide fork lift access, add 4" to overall height of cabinet. 7-gauge steel. Bolts included.